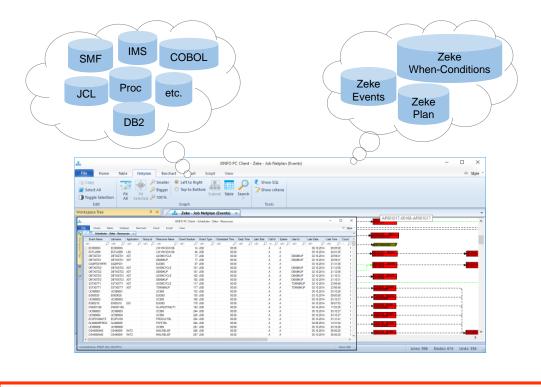

## XINFO - The IT Information System

Î

XINFO's PC Dialog shows your Zeke data and displays the result in a way you have never seen it before. Jobs, events and when-conditions as easy to understand netplans.

### **Graphics**

XINFO displays your ZEKE data as easy-toread graphics:

- Job netplans including jobs, events and dataset triggers
- All predecessors or successors of a start job
- Supports all printers