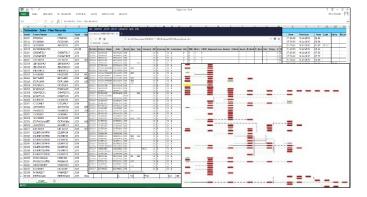

#### **Dialogs**

XINFO's PC Client enables you to enter selection criteria in predefined panels and display the results in tables. Of course there is also an ISPF Dialog.