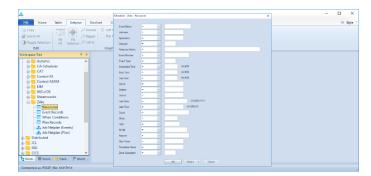

#### **Dialogs**

XINFO's PC Client enables you to enter selection criteria in predefined panels and display the results in tables. Of course there is also an ISPF Dialog.