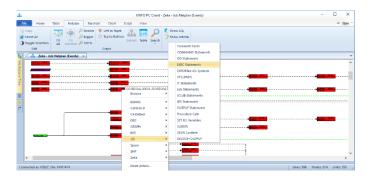

### **Graphics**

XINFO displays your ZEKE data as easy-toread graphics:

- Job netplans including jobs, events and dataset triggers
- All predecessors or successors of a start job
- Supports all printers

#### Graphics

XINFO represents your ZEKE definitions as clear graphics. Because: A picture is worth a thousand words!