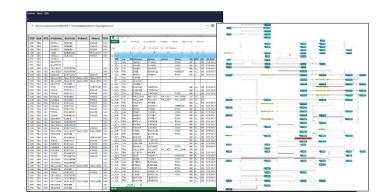

#### Dialogs

XINFO's PC Client enables you to enter selection criteria in predefined panels and display the results in tables. Of course there is also an ISPF Dialog.

#### Representation

XINFO enables you to share your data in various ways: Export Graphics to WinWord, tables to Excel, or distribute jobflows via the Intranet.

Schäufeleinstr. 7 D-80687 München Tel. ++49 (0) 89 / 540 162 - 0 www.horizont-it.com