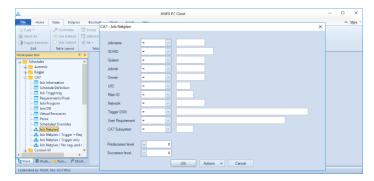

#### Dialogs

XINFO's PC Client enables you to enter selection criteria in predefined panels and display the results in tables. Of course there is also an ISPF Dialog.