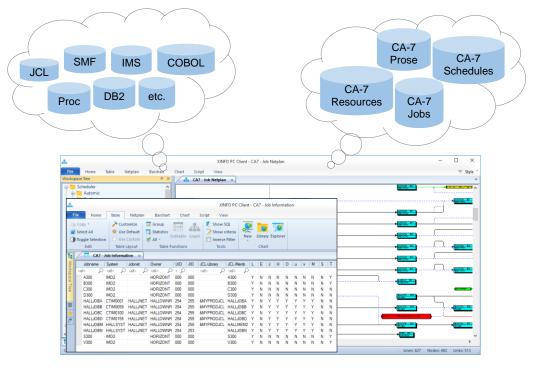

However, as projects grow, they become harder and harder to manage. When you are faced with problems, change requests or simply the need to have CA-7 information available: XINFO is the only choice.

XINFO's PC Dialog shows your CA-7 data and displays the result in a way you have never seen it before. Jobs, requirements and triggers are shown as easy-to-understand netplans and barcharts.

### **Data Sources**

XINFO analyses all CA-7 definitions.

- Job
- Schedules und Schedule Overrides
- · Requirements und Trigger
- Prose
- Virtual Resources

#### **Graphics**

XINFO displays your CA-7 definitions as easy-to-read graphics:

- Job netplans including triggers and requirements, dataset trigger
- All predecessors or successors of a start job
- Supports all printers

#### Dialogs

XINFO's PC Client enables you to enter selection criteria in predefined panels and display the results in tables. Of course there is also an ISPF Dialog.