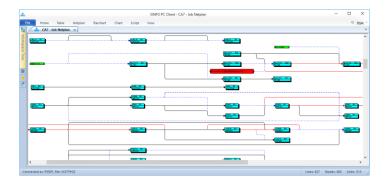

#### **Graphics**

XINFO displays your CA-7 definitions as easy-to-read graphics:

- Job netplans including triggers and requirements, dataset trigger
- All predecessors or successors of a start job
- Supports all printers

#### Graphics

XINFO represents your CA-7 definitions as clear graphics. Because: A picture is worth a thousand words!