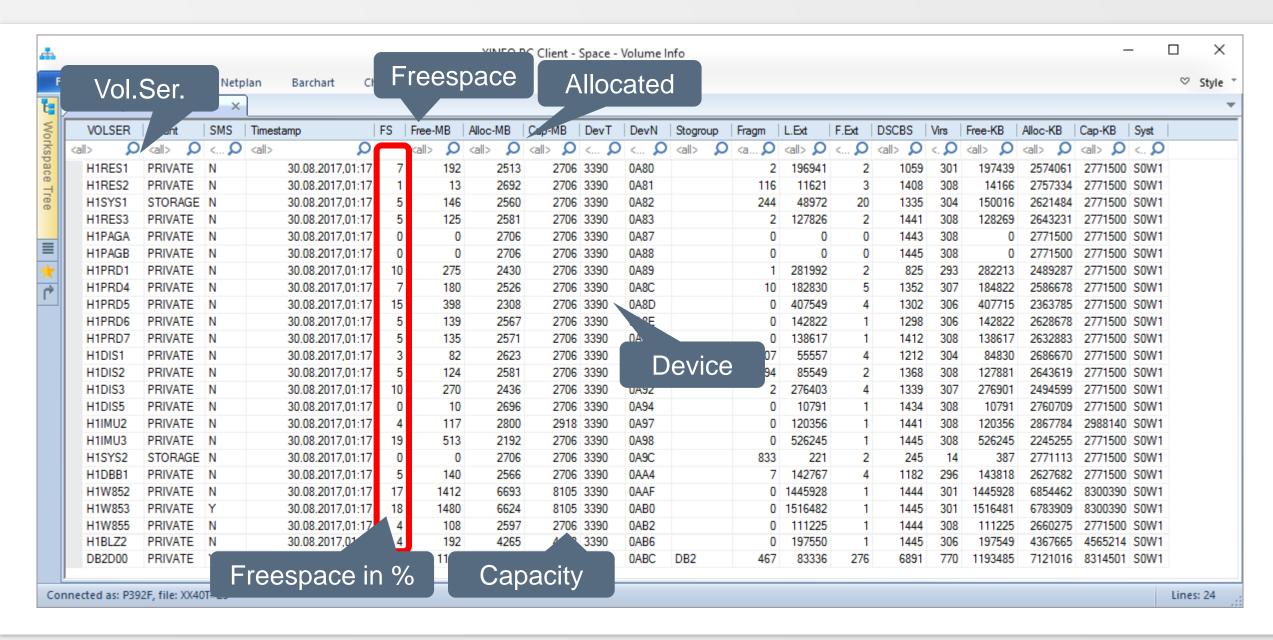

17.01.2016 01:32:14
                                                                DASD PS
   BRIAN. AUDIT1
   BRIAN. BCBSEXIT. XMI
                                  ML1 Y
                                          05.10.2017 01:33:16 DASD PS
                                                                               20
                                  ML1 Y
                                          29.04.2017 01:30:15 DASD PS
                                                                              20
   BRIAN. BCBSEXIT. XMIT
                                          07.10.2017 01:32:17 DASD PS
   BRIAN. BFGSQLT
                                  ML1 Y
```

#### **SPACE – Volumes Selection**



#### **SPACE – Volumes Selection**



#### **SPACE – Volumes Results**



#### **SPACE – Volumes Line Commands**



#### **SPACE – Volumes Line Commands**



#### **SPACE – Volumes Line Commands**



Thanks for your attention! Do you have any questions?

# HORIZONT

Please feel free to visit us in Munich or send an email to info@horizont-it.com