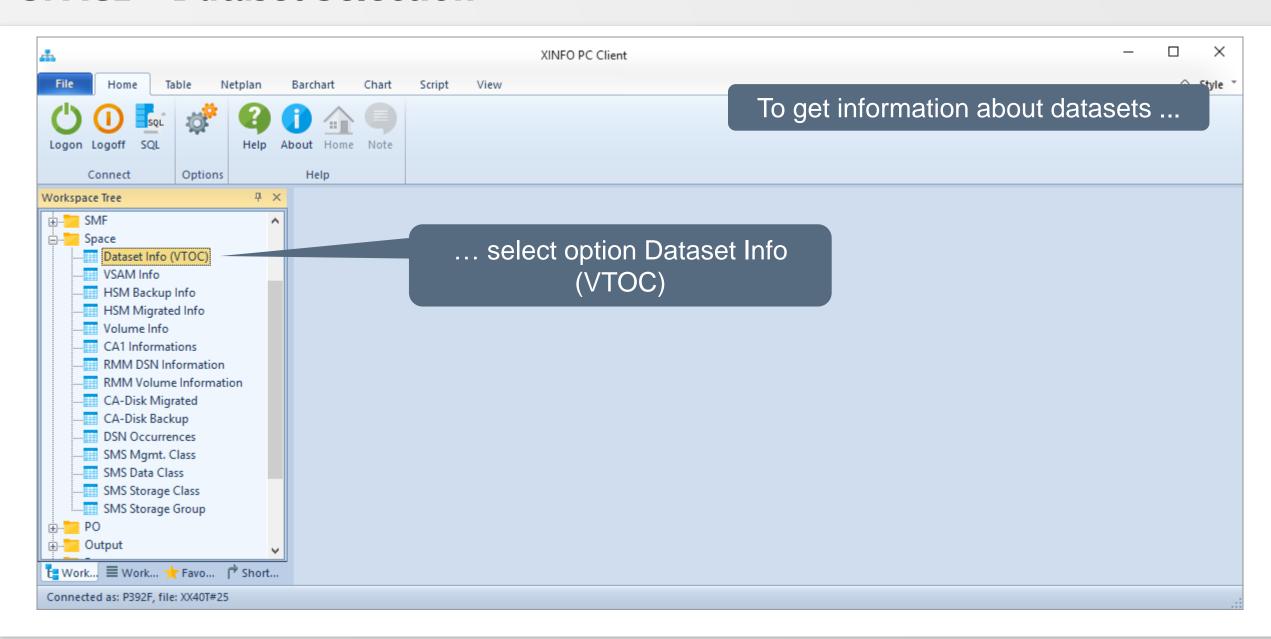

# HORIZONT

XINFO – Scanner z/OS - Space

# **XINFO** and **Space Management**

The SPACE package gives you information about VTOC, SMS, HSM, VSAM files and tape management (RMM or CA-1).

- VTOC: Physical file size, allocated and used space, STORCLAS, MGMTCLAS etc.
- Volume Information: allocated and used space, last backup date, etc.
- VSAM: Records, CA- and CI-Splits etc.
- HSM: Backup, Migrate etc.
- SMS: MGMTCLAS, STORCLAS, DATACLAS
- RMM and CA-1: VOLSER, creation- and expiration date etc.

# **SPACE - Displays**



# **AGENDA**

XINFO – Scanner z/OS - Space

#### SPACE – You like to know about...

File sizes and attributes Last backup date VSAM files **HSM Backup HSM Migrate** Volumes RMM CA-1

#### **SPACE – Dataset Selection**



#### **SPACE – Dataset Selection**



#### **SPACE – Dataset Results**



#### **SPACE – Dataset Fields**



# **SPACE – Dataset last backup date**



# **SPACE – Dataset last backup date**



# **SPACE – Dataset last backup date**



# **SPACE – Dataset all HSM backup date(s)**



# **SPACE – Dataset all HSM backup date(s)**



#### **SPACE – VSAM Selection**



#### **SPACE – VSAM Selection**



#### **SPACE – VSAM Results**



#### **SPACE – VSAM Results**



#### **SPACE – HSM Selection**



# **SPACE – HSM Backup Selection**



# **SPACE – HSM Backup Results**



# **SPACE – HSM Backup Results**

```
■ Sitzung A

                                                                             ×
Datei Bearbeiten Ansicht Kommunikation Aktionen Fenster Hilfe
             ---- Space - HSM B