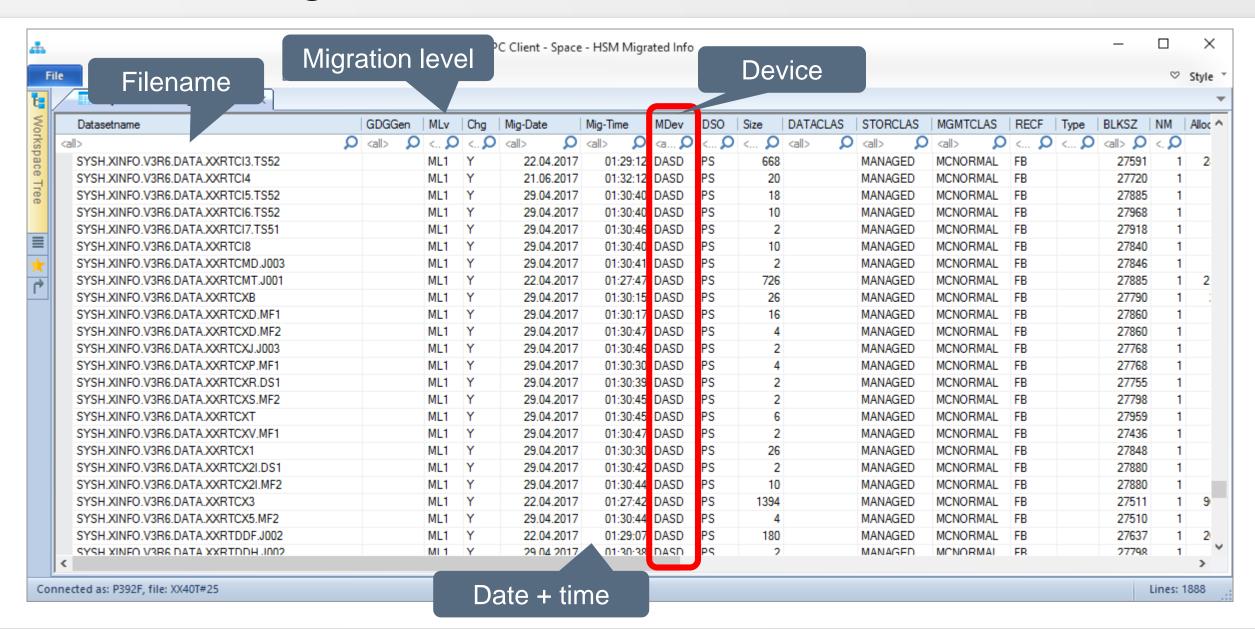

# **SPACE – HSM Migrated Results**

# **SPACE – HSM Migrated Results**

```
■ Sitzung A

                                                                               ×
Datei Bearbeiten Ansicht Kommunikation Aktionen Fenster Hilfe
             --- Space - HSM Migrated Info -----
                                                               ROW 001 TO 014 OF 999
                                                                    SCROLL ===> PAGE
Command ===>
                              Find
                                     STAT
                                                                   EXit
Top
                 SAVE
                        SORT
       : Legend
                                                 Date + time
                    SHOW
                          EditSQL
                                    Info
                                          Tabi
                                                                sh
       Filename
                    Line
                                                                         Device
                                                                                   DSN
Bott
                                               BD
                                                     wse DSN
                                                               C Listd
                           Migration level
                      JD
                                                VS
                                                     AM.
                                                          DV DSN/VToc
            KININA DON
            Browse HSM List
                                             PD PO/
                                                     N
                                                        PS PO/Stats
                              SO DS
   Datasetname
                          GDGGen MLv Chg Mig-Date \ Mig-Time MDev DSO
                                                                            Size DATA
   BRIAN.AD.DEC4.LIST
                                  ML1 Y
                                          05.08.2015 01:23:59 DASD PS
                                                                            9956
                                  ML1 Y
                                          07.10.2017 01:32:16
                                                                DASD PS
                                                                               18
   BRIAN. ADSIZE. XMI
   BRIAN. ADVIEW. PDS
                                  ML1 Y
                                          04.04.2018 01:38:40
                                                                DASD PO
                                                                               16
                                  ML1 Y
                                          29.04.2017 01:30:29 DASD PS
                                                                              18
   BRIAN. ADVIEW. XMI
                                           11.10.2017 01:31:36 DASD PS
   BRIAN. ALLCHK. XMI
                                  ML1 Y
                                  ML1 Y
                                          01.10.2014 01:05:58 DASD PO
                                                                              138
   BRIAN. ALTO158V. INPU>
   BRIAN. ALTO158V. JCL
                                          26.09.2014 01:06:49 DASD PS
                                  ML1 Y
   BRIAN. ALTO158V. OUTP>
                                          26.09.2014 01:06:45 DASD POE
                                                                             240
                                  ML1 Y
   BRIAN, ASM, XDC
                                  ML1 Y
                                          05.10.2017 01:33:23 DASD PS
                                                                              22
   BRIAN. AUDIT
                                  ML1 Y
                                           17.01.2016 01:32:14
                                                                DASD PS
                                  ML1 Y
                                           17.01.2016 01:32:14
                                                                DASD PS
   BRIAN. AUDIT1
   BRIAN. BCBSEXIT. XMI
                                  ML1 Y
                                          05.10.2017 01:33:16 DASD PS
                                                                               20
                                  ML1 Y
                                          29.04.2017 01:30:15 DASD PS
                                                                              20
   BRIAN. BCBSEXIT. XMIT
                                          07.10.2017 01:32:17 DASD PS
   BRIAN. BFGSQLT
                                  ML1 Y
```