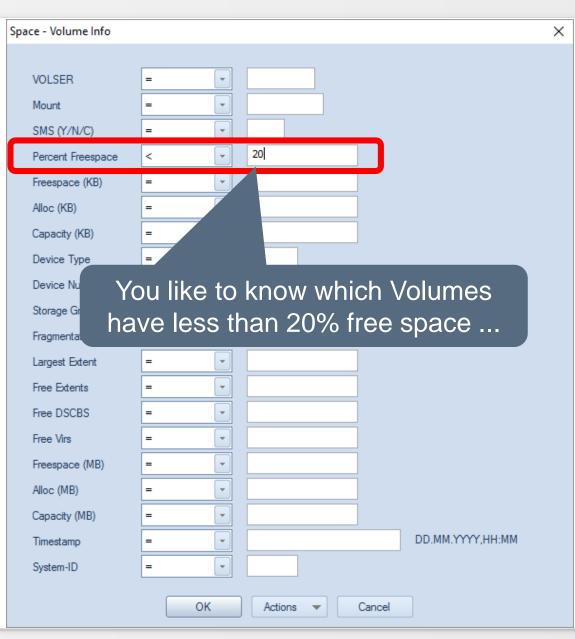

ML1 Y
                                           17.01.2016 01:32:14
                                                                DASD PS
   BRIAN. AUDIT1
   BRIAN. BCBSEXIT. XMI
                                  ML1 Y
                                          05.10.2017 01:33:16 DASD PS
                                                                               20
                                  ML1 Y
                                          29.04.2017 01:30:15 DASD PS
                                                                              20
   BRIAN. BCBSEXIT. XMIT
                                          07.10.2017 01:32:17 DASD PS
   BRIAN. BFGSQLT
                                  ML1 Y
```

#### **SPACE – Volumes Selection**



#### **SPACE – Volumes Selection**



#### **SPACE – Volumes Results**



#### **SPACE – Volumes Line Commands**



#### **SPACE – Volumes Line Commands**



#### **SPACE – Volumes Line Commands**



Thanks for your attention! Do you have any questions?

# HORIZONT

Please feel free to visit us in Munich or send an email to info@horizont-it.com