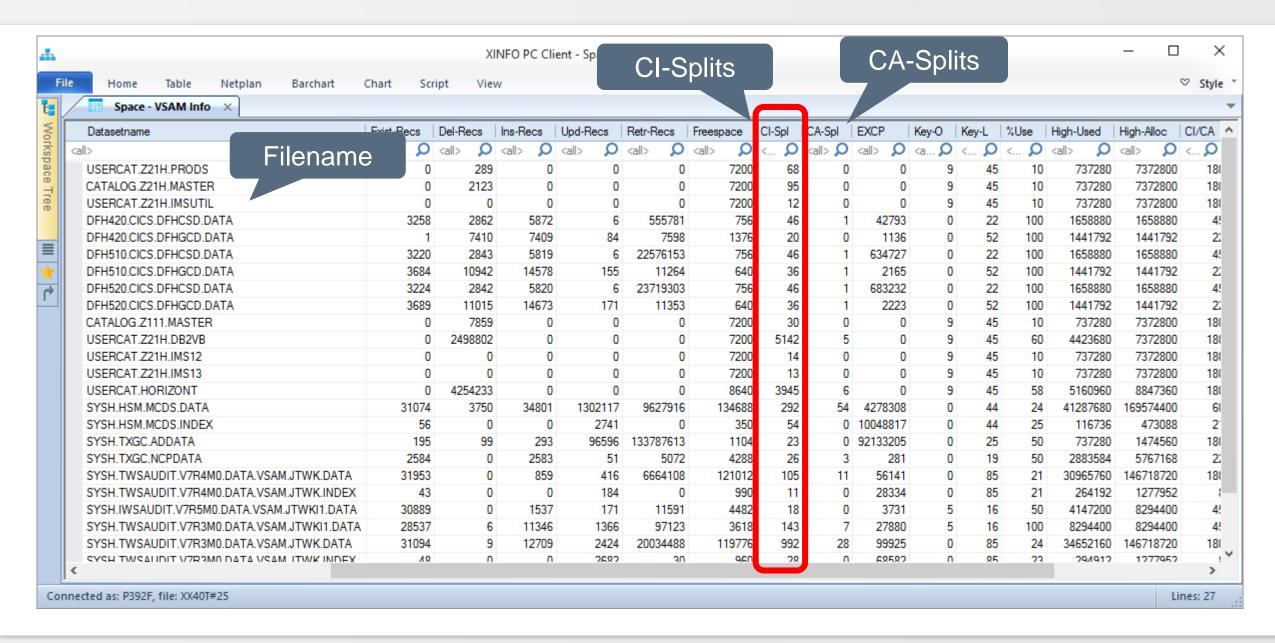

GMTCLAS, STORCLAS, DATACLAS
- RMM and CA-1: VOLSER, creation- and expiration date etc.

# **SPACE - Displays**



# **AGENDA**

XINFO – Scanner z/OS - Space

#### SPACE – You like to know about...

File sizes and attributes Last backup date VSAM files **HSM Backup HSM Migrate** Volumes RMM CA-1

#### **SPACE – Dataset Selection**



#### **SPACE – Dataset Selection**



#### **SPACE – Dataset Results**



#### **SPACE – Dataset Fields**



# **SPACE – Dataset last backup date**



# **SPACE – Dataset last backup date**



# **SPACE – Dataset last backup date**



# **SPACE – Dataset all HSM backup date(s)**



# **SPACE – Dataset all HSM backup date(s)**



#### **SPACE – VSAM Selection**



#### **SPACE – VSAM Selection**



#### **SPACE – VSAM Results**



#### **SPACE – VSAM Results**



#### **SPACE – HSM Selection**



# **SPACE – HSM Backup Selection**



# **SPACE – HSM Backup Results**



# **SPACE – HSM Backup Results**

```
■ Sitzung A

                                                                             ×
Datei Bearbeiten Ansicht Kommunikation Aktionen Fenster Hilfe
             ---- Space - HSM Backup Info
                                                       ---- ROW 001 TO 012 OF 012
                                                                  SCROLL ===> PAGE
Command ===>
                                                                              DSORG
                                                        Arrange
                                                                 EXit
                 SAVE SORT
                             Find