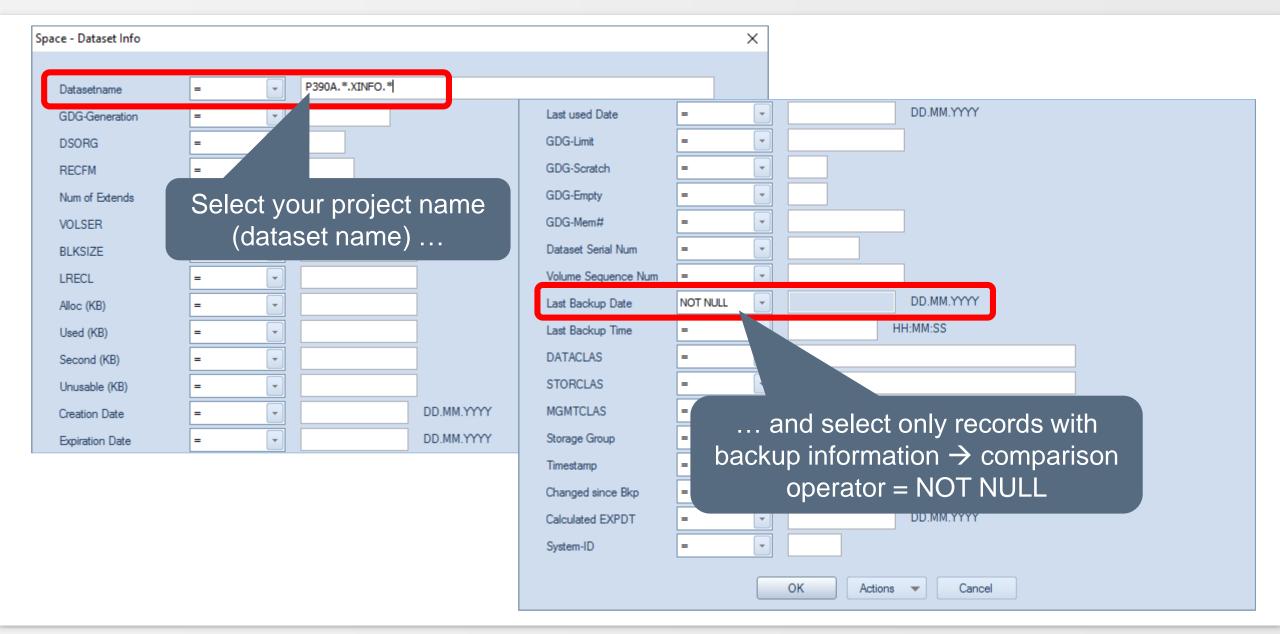

, VSAM files and tape management (RMM or CA-1).

- VTOC: Physical file size, allocated and used space, STORCLAS, MGMTCLAS etc.
- Volume Information: allocated and used space, last backup date, etc.
- VSAM: Records, CA- and CI-Splits etc.
- HSM: Backup, Migrate etc.
- SMS: MGMTCLAS, STORCLAS, DATACLAS
- RMM and CA-1: VOLSER, creation- and expiration date etc.

# **SPACE - Displays**



# **AGENDA**

XINFO – Scanner z/OS - Space

#### SPACE – You like to know about...

File sizes and attributes Last backup date VSAM files **HSM Backup HSM Migrate** Volumes RMM CA-1

#### **SPACE – Dataset Selection**



#### **SPACE – Dataset Selection**



#### **SPACE – Dataset Results**



#### **SPACE – Dataset Fields**



# **SPACE – Dataset last backup date**



# **SPACE – Dataset last backup date**



# **SPACE – Dataset last backup date**



# **SPACE – Dataset all HSM backup date(s)**



# **SPACE – Dataset all HSM backup date(s)**



#### **SPACE – VSAM Selection**



#### **SPACE – VSAM Selection**



#### **SPACE – VSAM Results**



#### **SPACE – VSAM Results**



#### **SPACE – HSM Selection**



# **SPACE – HSM Backup Selection**



# **SPACE – HSM Backup Results**



# **SPACE – HSM Backup Results**

```
■ Sitzung A

                                                                             ×
Datei Bearbeiten Ansicht Kommunikation Aktionen Fenster Hilfe
             ---- Space - HSM Backup Info
                                                       ---- ROW 001 TO 012 OF 012
                                                                  SCROLL ===> PAGE
Command ===>