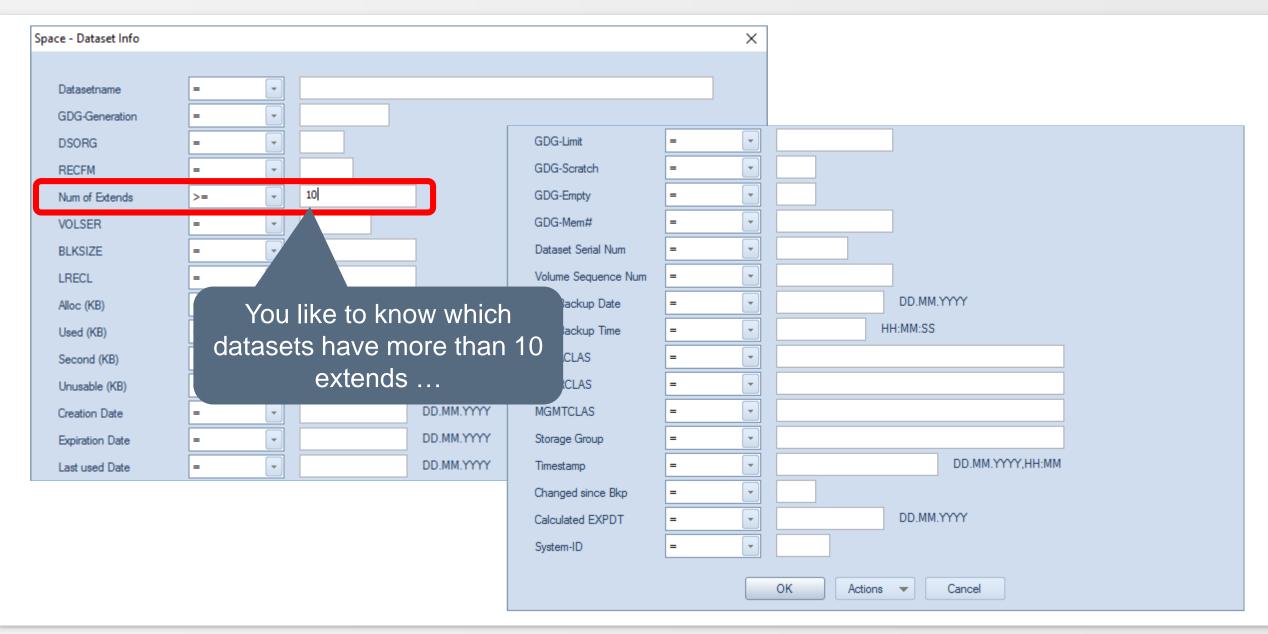

# HORIZONT

XINFO – Scanner z/OS - Space

# **XINFO** and **Space Management**

The SPACE package gives you information about VTOC, SMS, HSM, VSAM files and tape management (RMM or CA-1).

- VTOC: Physical file size, allocated and used space, STORCLAS, MGMTCLAS etc.
- Volume Information: allocated and used space, last backup date, etc.
- VSAM: Records, CA- and CI-Splits etc.
- HSM: Backup, Migrate etc.
- SMS: MGMTCLAS, STORCLAS, DATACLAS
- RMM and CA-1: VOLSER, creation- and expiration date etc.

# **SPACE - Displays**



# **AGENDA**

XINFO – Scanner z/OS - Space

#### SPACE – You like to know about...

File sizes and attributes Last backup date VSAM files **HSM Backup HSM Migrate** Volumes RMM CA-1

#### **SPACE – Dataset Selection**



#### **SPACE – Dataset Selection**



#### **SPACE – Dataset Results**



#### **SPACE – Dataset Fields**



# **SPACE – Dataset last backup date**



# **SPACE – Dataset last backup date**



# **SPACE – Dataset last backup date**



# **SPACE – Dataset all HSM backup date(s)**



# **SPACE – Dataset all HSM backup date(s)**



#### **SPACE – VSAM Selection**



#### **SPACE – VSAM Selection**



#### **SPACE – VSAM Results**



#### **SPACE – VSAM Results**



#### **SPACE – HSM Selection**



# **SPACE – HSM Backup Selection**



# **SPACE – HSM Backup Results**



# **SPACE – HSM Backup Results**

```
■ Sitzung A

                                                                             ×
Datei Bearbeiten Ansicht Kommunikation Aktionen Fenster Hilfe
             ---- Space - HSM Backup Info