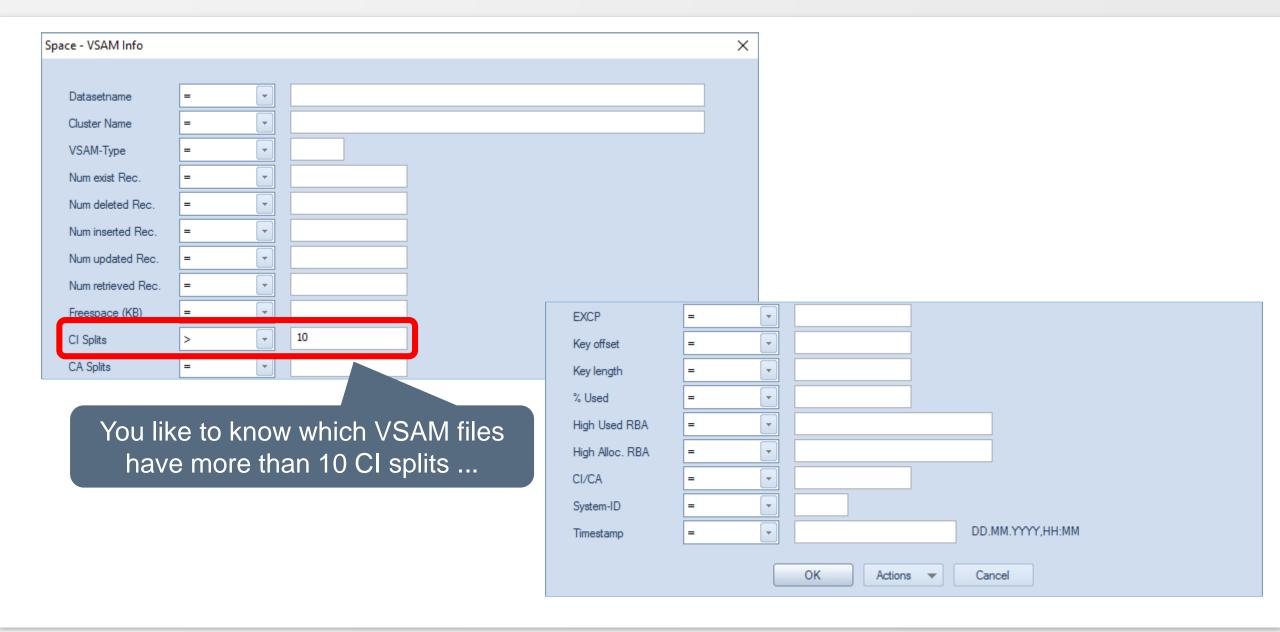

cords, CA- and CI-Splits etc.
- HSM: Backup, Migrate etc.
- SMS: MGMTCLAS, STORCLAS, DATACLAS
- RMM and CA-1: VOLSER, creation- and expiration date etc.

# **SPACE - Displays**



# **AGENDA**

XINFO – Scanner z/OS - Space

#### SPACE – You like to know about...

File sizes and attributes Last backup date VSAM files **HSM Backup HSM Migrate** Volumes RMM CA-1

#### **SPACE – Dataset Selection**



#### **SPACE – Dataset Selection**



#### **SPACE – Dataset Results**



#### **SPACE – Dataset Fields**



# **SPACE – Dataset last backup date**



# **SPACE – Dataset last backup date**



# **SPACE – Dataset last backup date**



# **SPACE – Dataset all HSM backup date(s)**



# **SPACE – Dataset all HSM backup date(s)**



#### **SPACE – VSAM Selection**



#### **SPACE – VSAM Selection**



#### **SPACE – VSAM Results**



#### **SPACE – VSAM Results**



#### **SPACE – HSM Selection**



# **SPACE – HSM Backup Selection**



# **SPACE – HSM Backup Results**



# **SPACE – HSM Backup Results**

```
■ Sitzung A

                                                                             ×
Datei Bearbeiten Ansicht Kommunikation Aktionen Fenster Hilfe
             ---- Space - HSM Backup Info
                                                       ---- ROW 001 TO 012 OF 012
                                                                  SCROLL ===> PAGE
Command ===>
                                                                              DSORG
                                                        Arrange