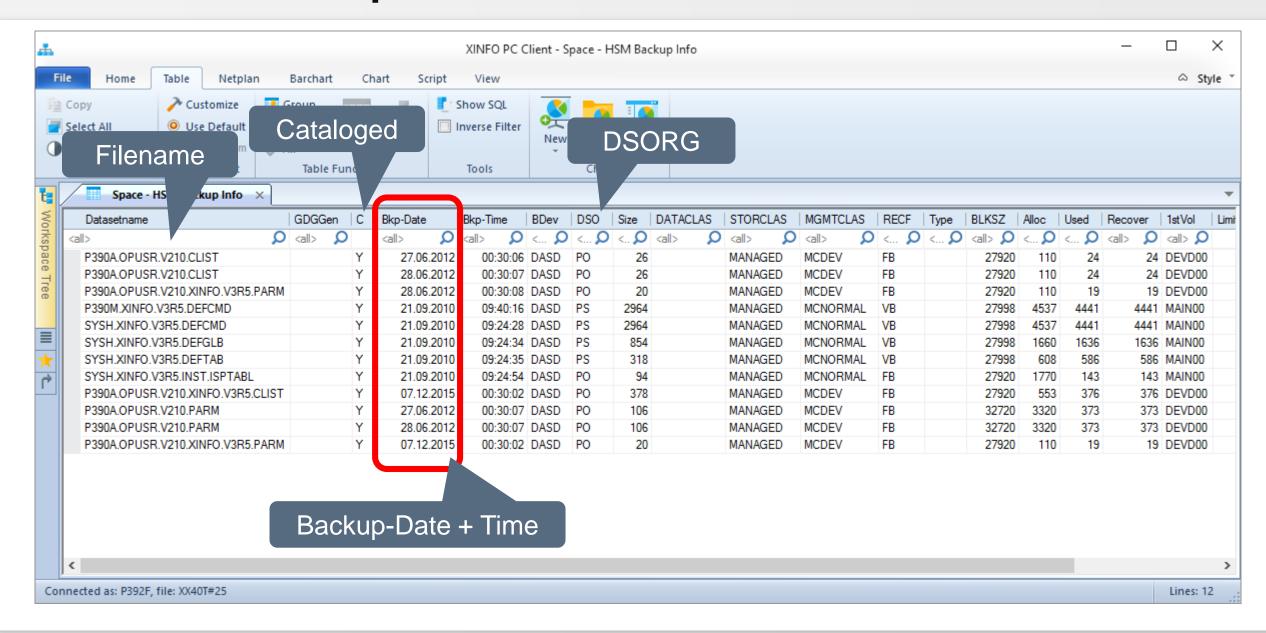

# **SPACE – HSM Backup Results**

# **SPACE – HSM Backup Results**

```
■ Sitzung A

                                                                             ×
Datei Bearbeiten Ansicht Kommunikation Aktionen Fenster Hilfe
             ---- Space - HSM Backup Info
                                                       ---- ROW 001 TO 012 OF 012
                                                                  SCROLL ===> PAGE
Command ===>
                                                                              DSORG
                                                        Arrange
                                                                 EXit
                 SAVE SORT
                             Find
Top
       : Legend
                                     Cataloged
                            itSQL
                                                         REFresh
                                                  iroup
        ?
Bottom:
                           mmands
                                                   owse DSN C Listcat
                                                                         CD C
               Filename
        RD
                           J/DSN
                                  DV DSN/VTo
                                               MI HSM/Mig VS VSAM
        SO DSN
                      HL Browse HSM List PD 0/DSN PS P0/Stats ...
   Datasetname
                                       GDGGen C Bkp-Date
                                                            Bkp-Time BDev DSO Size
   P390A. OPUSR. V210. CLIST
                                                 27.06.2012 00:30:06 DASD PO
                                                 28.06.2012 00:30:07 DASD PO
   P390A.OPUSR.V210.CLIST
                                                 28.06.2012 00:30:08 DASD P0
   P390A. OPUSR. V210. XINFO. V3R5. PARM
   P390M.XINFO.V3R5.DEFCMD
                                                 21.09.2010 09:40:16 DASD PS
                                                                                2964
                                                 21.09.2010 09:24:28 DASD PS
   SYSH.XINFO.V3R5.DEFCMD
                                                                                2964
                                                 21.09.2010 09:24:34 DASD PS
                                                                                854
   SYSH.XINFO.V3R5.DEFGLB
                                                 21.09.2010 09:24:35 DASD PS
                                                                                 318
   SYSH.XINFO.V3R5.DEFTAB
   SYSH.XINFO.V3R5.INST.ISPTABL
                                                21.09.2010 09:24:54 DASD PO
                                                                                  94
   P390A. OPUSR. V210. XINFO. V3R5. CLIST
                                                07.12.2015 00:30:02 DASD PO
                                                                                 378
                                                27.06.2012 00:30:07 DASD POE
   P390A. OPUSR. V210. PARM
                                                                                 106
                                                28.06.2012 00:30:07 DASD POE
   P390A. OPUSR. V210. PARM
                                                                                 106
                                               Y 07.12.2015 00:30:02 DASD PO
   P390A. OPUSR. V210. XINFO. V3R5. PARM
                     ****** BOTTOM OF DATA *****
                                       Backup-Date + Time
```