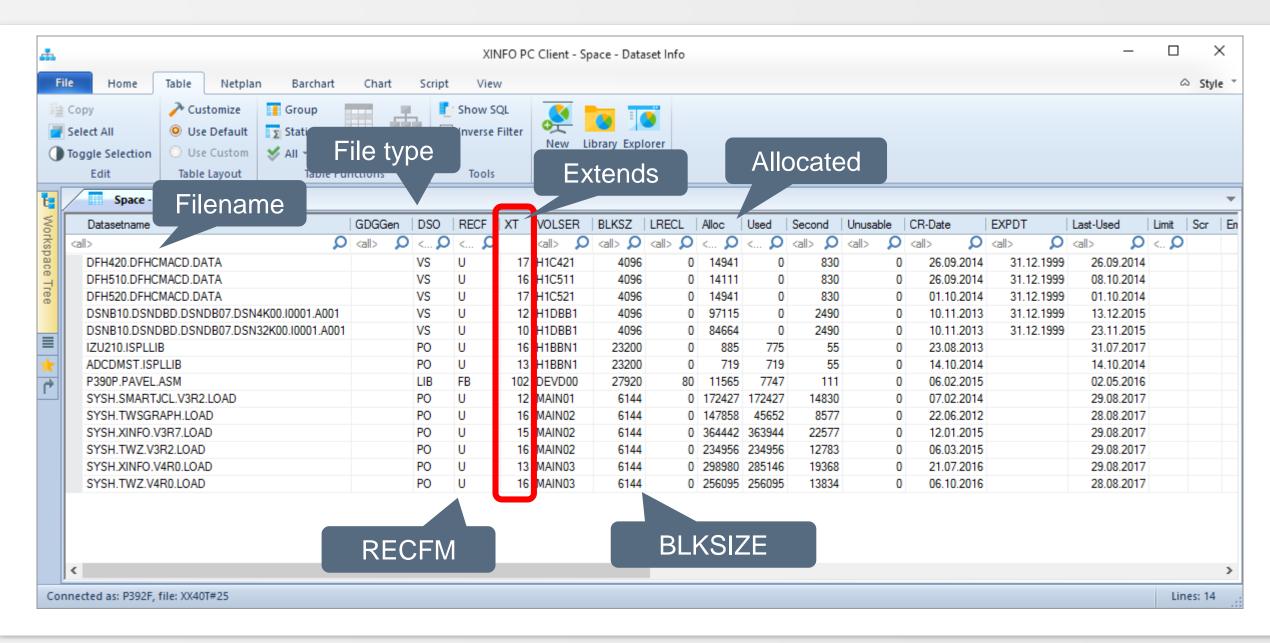

canner z/OS - Space

# **XINFO** and **Space Management**

The SPACE package gives you information about VTOC, SMS, HSM, VSAM files and tape management (RMM or CA-1).

- VTOC: Physical file size, allocated and used space, STORCLAS, MGMTCLAS etc.
- Volume Information: allocated and used space, last backup date, etc.
- VSAM: Records, CA- and CI-Splits etc.
- HSM: Backup, Migrate etc.
- SMS: MGMTCLAS, STORCLAS, DATACLAS
- RMM and CA-1: VOLSER, creation- and expiration date etc.

# **SPACE - Displays**



# **AGENDA**

XINFO – Scanner z/OS - Space

#### SPACE – You like to know about...

File sizes and attributes Last backup date VSAM files **HSM Backup HSM Migrate** Volumes RMM CA-1

#### **SPACE – Dataset Selection**



#### **SPACE – Dataset Selection**



#### **SPACE – Dataset Results**



#### **SPACE – Dataset Fields**



# **SPACE – Dataset last backup date**



# **SPACE – Dataset last backup date**



# **SPACE – Dataset last backup date**



# **SPACE – Dataset all HSM backup date(s)**



# **SPACE – Dataset all HSM backup date(s)**



#### **SPACE – VSAM Selection**



#### **SPACE – VSAM Selection**



#### **SPACE – VSAM Results**



#### **SPACE – VSAM Results**



#### **SPACE – HSM Selection**



# **SPACE – HSM Backup Selection**



# **SPACE – HSM Backup Results**



# **SPACE – HSM Backup Results**

```
■ Sitzung A

                                                                             ×
Datei Bearbeiten Ansicht Kommunikation Aktionen Fenster Hilfe
             ---- Space - HSM Backup Info
                                                       ---- ROW