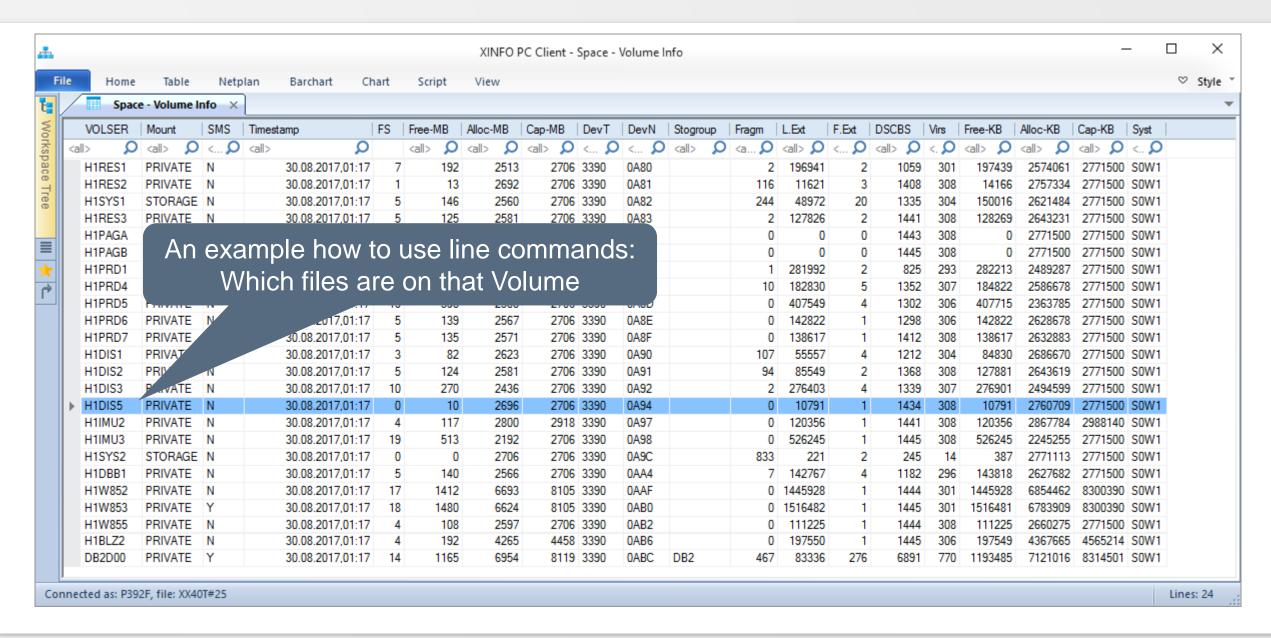

#### **SPACE – Volumes Line Commands**

#### **SPACE – Volumes Line Commands**

Thanks for your attention! Do you have any questions?