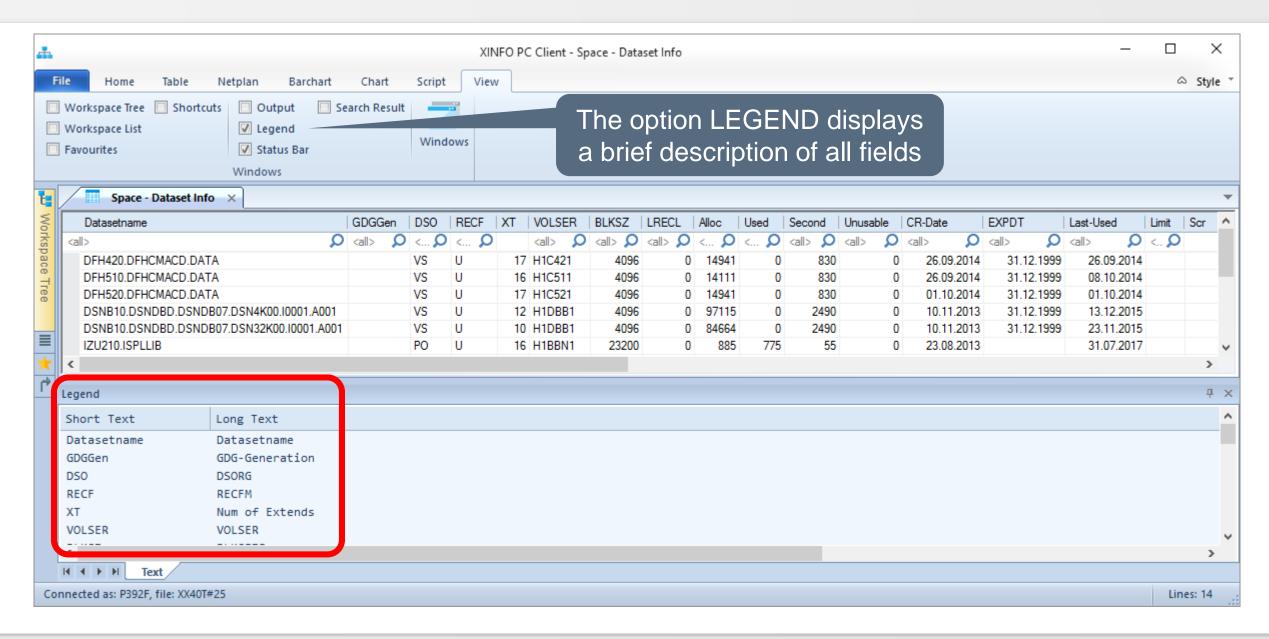

d **Space Management**

The SPACE package gives you information about VTOC, SMS, HSM, VSAM files and tape management (RMM or CA-1).

- VTOC: Physical file size, allocated and used space, STORCLAS, MGMTCLAS etc.
- Volume Information: allocated and used space, last backup date, etc.
- VSAM: Records, CA- and CI-Splits etc.
- HSM: Backup, Migrate etc.
- SMS: MGMTCLAS, STORCLAS, DATACLAS
- RMM and CA-1: VOLSER, creation- and expiration date etc.

# **SPACE - Displays**



# **AGENDA**

XINFO – Scanner z/OS - Space

#### SPACE – You like to know about...

File sizes and attributes Last backup date VSAM files **HSM Backup HSM Migrate** Volumes RMM CA-1

#### **SPACE – Dataset Selection**



#### **SPACE – Dataset Selection**



#### **SPACE – Dataset Results**



#### **SPACE – Dataset Fields**



# **SPACE – Dataset last backup date**



# **SPACE – Dataset last backup date**



# **SPACE – Dataset last backup date**



# **SPACE – Dataset all HSM backup date(s)**



# **SPACE – Dataset all HSM backup date(s)**



#### **SPACE – VSAM Selection**



#### **SPACE – VSAM Selection**



#### **SPACE – VSAM Results**



#### **SPACE – VSAM Results**



#### **SPACE – HSM Selection**



# **SPACE – HSM Backup Selection**



# **SPACE – HSM Backup Results**



# **SPACE – HSM Backup Results**

```
■ Sitzung A

                                                                             ×
Datei Bearbeiten Ansicht Kommunikation Aktionen Fenster Hilfe
             ---- Space - HSM Backup Info
                                                       ---- ROW 001 TO 012 OF 012