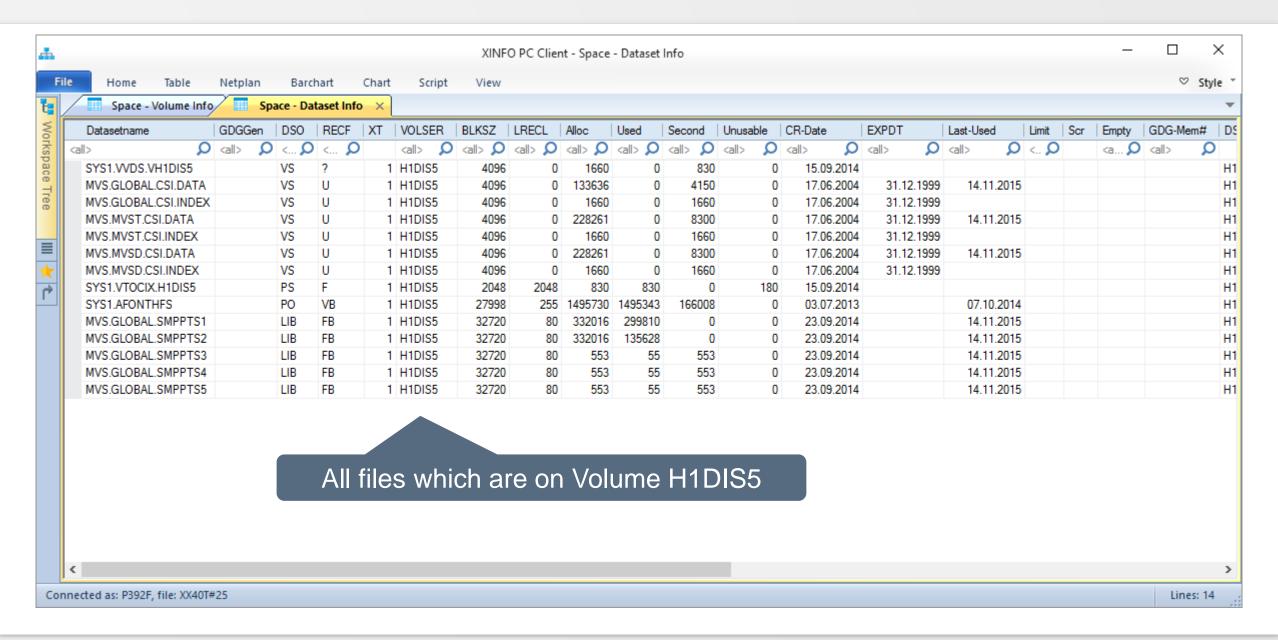

BRIAN. BCBSEXIT. XMI
                                  ML1 Y
                                          05.10.2017 01:33:16 DASD PS
                                                                               20
                                  ML1 Y
                                          29.04.2017 01:30:15 DASD PS
                                                                              20
   BRIAN. BCBSEXIT. XMIT
                                          07.10.2017 01:32:17 DASD PS
   BRIAN. BFGSQLT
                                  ML1 Y
```

#### **SPACE – Volumes Selection**



#### **SPACE – Volumes Selection**



#### **SPACE – Volumes Results**



#### **SPACE – Volumes Line Commands**



#### **SPACE – Volumes Line Commands**



#### **SPACE – Volumes Line Commands**



Thanks for your attention! Do you have any questions?

# HORIZONT

Please feel free to visit us in Munich or send an email to info@horizont-it.com