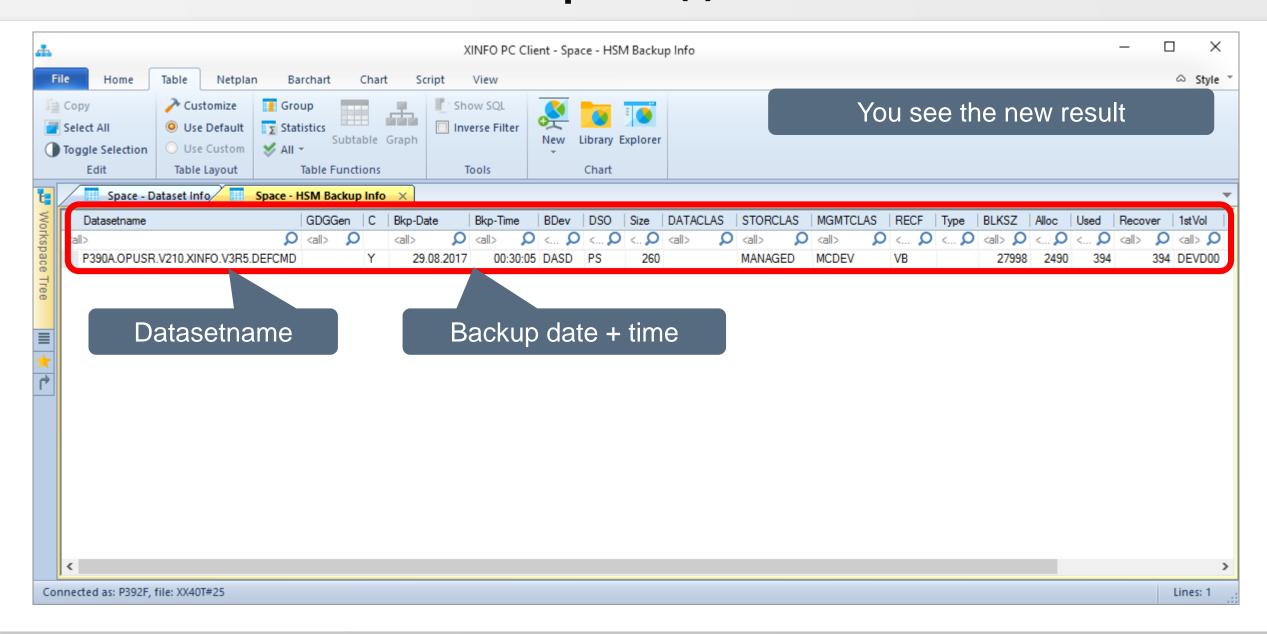

formation: allocated and used space, last backup date, etc.
- VSAM: Records, CA- and CI-Splits etc.
- HSM: Backup, Migrate etc.
- SMS: MGMTCLAS, STORCLAS, DATACLAS
- RMM and CA-1: VOLSER, creation- and expiration date etc.

# **SPACE - Displays**



# **AGENDA**

XINFO – Scanner z/OS - Space

#### SPACE – You like to know about...

File sizes and attributes Last backup date VSAM files **HSM Backup HSM Migrate** Volumes RMM CA-1

#### **SPACE – Dataset Selection**



#### **SPACE – Dataset Selection**



#### **SPACE – Dataset Results**



#### **SPACE – Dataset Fields**



# **SPACE – Dataset last backup date**



# **SPACE – Dataset last backup date**



# **SPACE – Dataset last backup date**



# **SPACE – Dataset all HSM backup date(s)**



# **SPACE – Dataset all HSM backup date(s)**



#### **SPACE – VSAM Selection**



#### **SPACE – VSAM Selection**



#### **SPACE – VSAM Results**



#### **SPACE – VSAM Results**



#### **SPACE – HSM Selection**



# **SPACE – HSM Backup Selection**



# **SPACE – HSM Backup Results**



# **SPACE – HSM Backup Results**

```
■ Sitzung A

                                                                             ×
Datei Bearbeiten Ansicht Kommunikation Aktionen Fenster Hilfe
             ---- Space - HSM Backup Info
                                                       ---- ROW 001 TO 012 OF 012
                                                                  SCROLL ===> PAGE
Command ===>
                                                                              DSORG
                                                        Ar