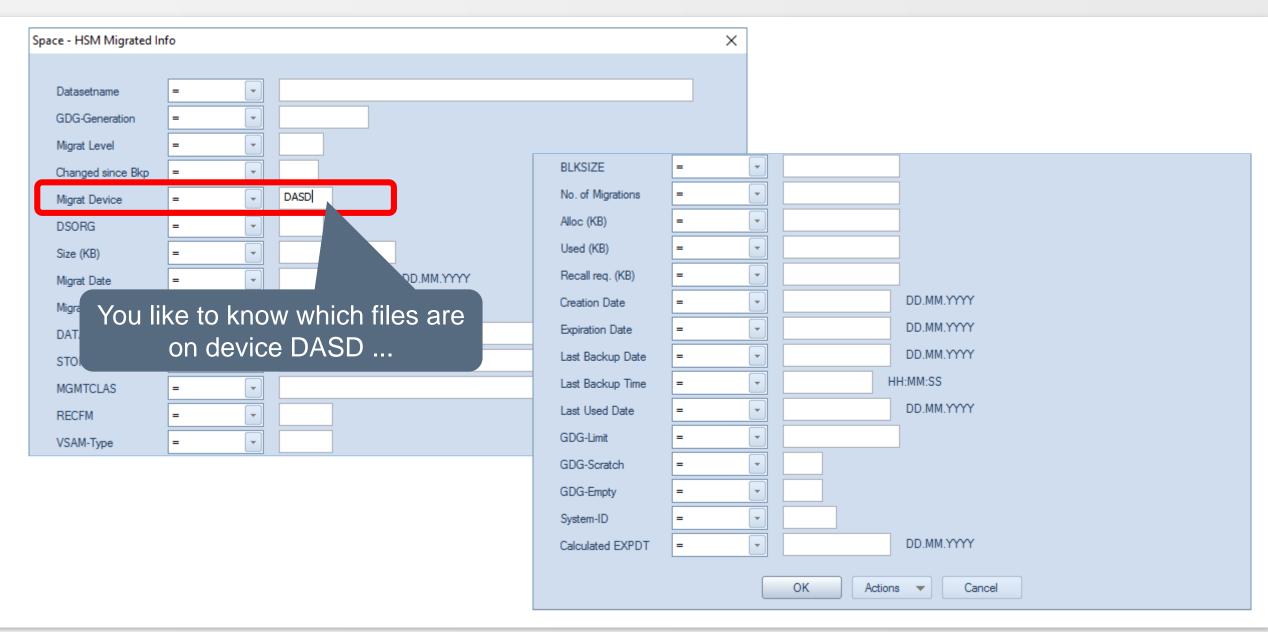

7.12.2015 00:30:02 DASD PO
                                                                                 378
                                                27.06.2012 00:30:07 DASD POE
   P390A. OPUSR. V210. PARM
                                                                                 106
                                                28.06.2012 00:30:07 DASD POE
   P390A. OPUSR. V210. PARM
                                                                                 106
                                               Y 07.12.2015 00:30:02 DASD PO
   P390A. OPUSR. V210. XINFO. V3R5. PARM
                     ****** BOTTOM OF DATA *****
                                       Backup-Date + Time
```

# **SPACE – HSM Migrated Selection**



# **SPACE – HSM Migrated Selection**



# **SPACE – HSM Migrated Results**



# **SPACE – HSM Migrated Results**

```
■ Sitzung A

                                                                               ×
Datei Bearbeiten Ansicht Kommunikation Aktionen Fenster Hilfe
             --- Space - HSM Migrated Info -----
                                                               ROW 001 TO 014 OF 999
                                                                    SCROLL ===> PAGE
Command ===>
                              Find
                                     STAT
                                                                   EXit
Top
                 SAVE
                        SORT
       : Legend
                                                 Date + time
                    SHOW