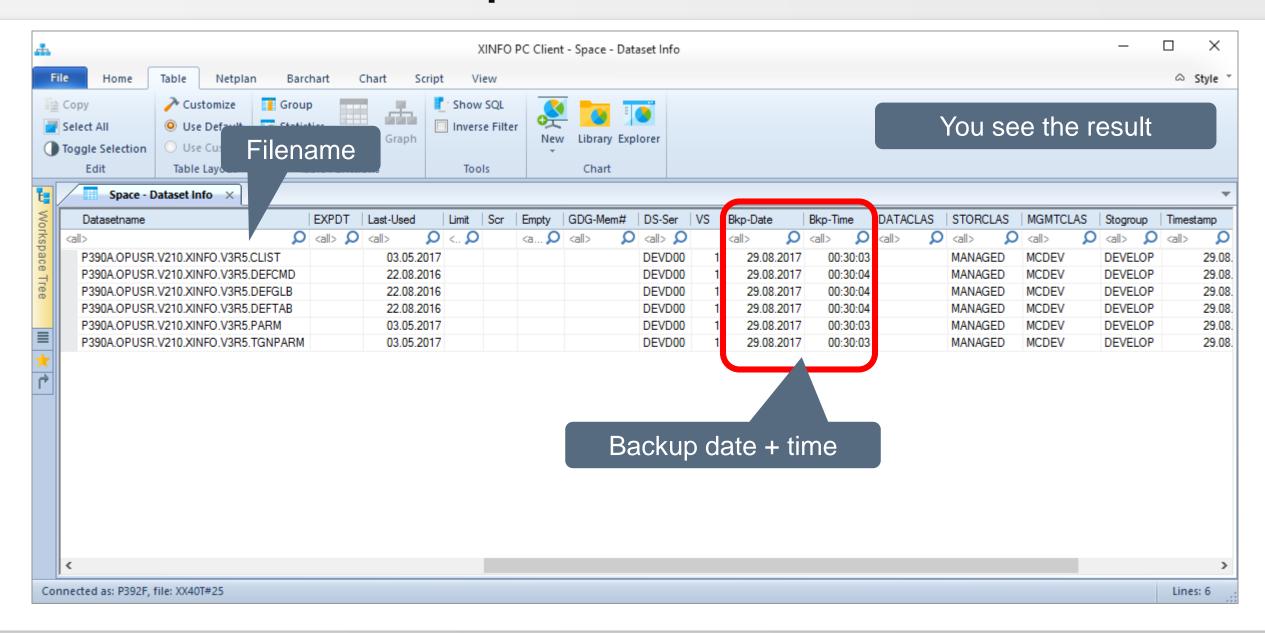

A-1).

- VTOC: Physical file size, allocated and used space, STORCLAS, MGMTCLAS etc.
- Volume Information: allocated and used space, last backup date, etc.
- VSAM: Records, CA- and CI-Splits etc.
- HSM: Backup, Migrate etc.
- SMS: MGMTCLAS, STORCLAS, DATACLAS
- RMM and CA-1: VOLSER, creation- and expiration date etc.

# **SPACE - Displays**



# **AGENDA**

XINFO – Scanner z/OS - Space

#### SPACE – You like to know about...

File sizes and attributes Last backup date VSAM files **HSM Backup HSM Migrate** Volumes RMM CA-1

#### **SPACE – Dataset Selection**



#### **SPACE – Dataset Selection**



#### **SPACE – Dataset Results**



#### **SPACE – Dataset Fields**



# **SPACE – Dataset last backup date**



# **SPACE – Dataset last backup date**



# **SPACE – Dataset last backup date**



# **SPACE – Dataset all HSM backup date(s)**



# **SPACE – Dataset all HSM backup date(s)**



#### **SPACE – VSAM Selection**



#### **SPACE – VSAM Selection**



#### **SPACE – VSAM Results**



#### **SPACE – VSAM Results**



#### **SPACE – HSM Selection**



# **SPACE – HSM Backup Selection**



# **SPACE – HSM Backup Results**



# **SPACE – HSM Backup Results**

```
■ Sitzung A

                                                                             ×
Datei Bearbeiten Ansicht Kommunikation Aktionen Fenster Hilfe
             ---- Space - HSM Backup Info
                                                       ---- ROW 001 TO 012 OF 012
                                                                  SCROLL ===> PAGE
Command ===>