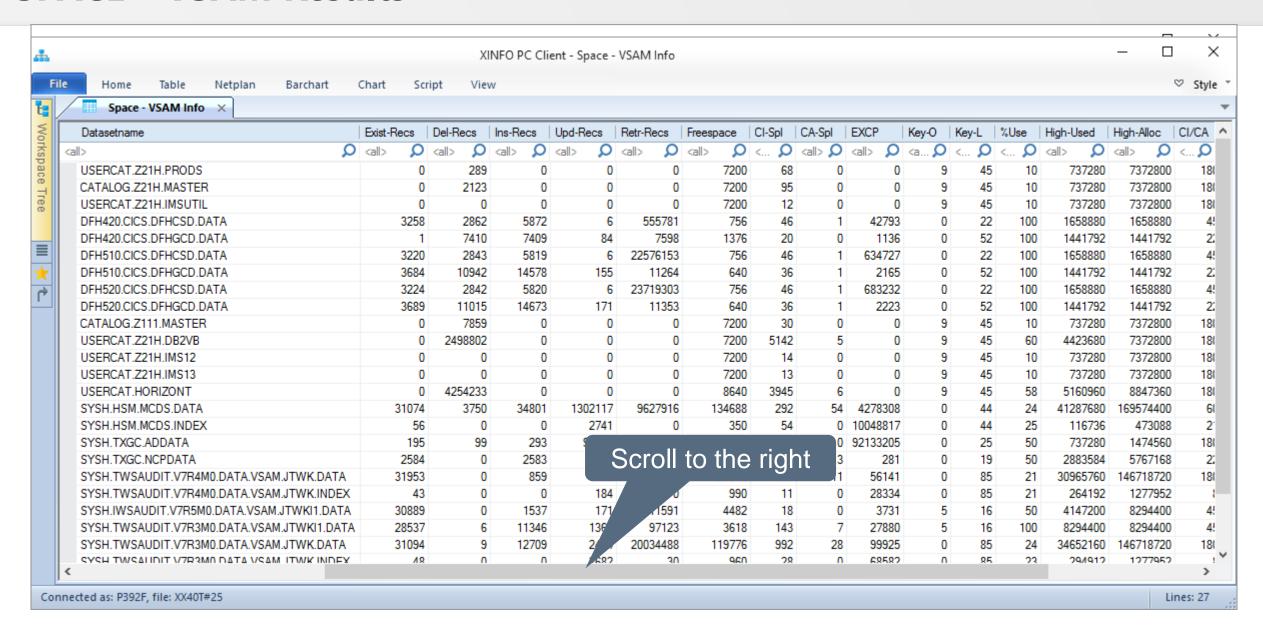

SM: Backup, Migrate etc.
- SMS: MGMTCLAS, STORCLAS, DATACLAS
- RMM and CA-1: VOLSER, creation- and expiration date etc.

# **SPACE - Displays**



# **AGENDA**

XINFO – Scanner z/OS - Space

#### SPACE – You like to know about...

File sizes and attributes Last backup date VSAM files **HSM Backup HSM Migrate** Volumes RMM CA-1

#### **SPACE – Dataset Selection**



#### **SPACE – Dataset Selection**



#### **SPACE – Dataset Results**



#### **SPACE – Dataset Fields**



# **SPACE – Dataset last backup date**



# **SPACE – Dataset last backup date**



# **SPACE – Dataset last backup date**



# **SPACE – Dataset all HSM backup date(s)**



# **SPACE – Dataset all HSM backup date(s)**



#### **SPACE – VSAM Selection**



#### **SPACE – VSAM Selection**



#### **SPACE – VSAM Results**



#### **SPACE – VSAM Results**



#### **SPACE – HSM Selection**



# **SPACE – HSM Backup Selection**



# **SPACE – HSM Backup Results**



# **SPACE – HSM Backup Results**

```
■ Sitzung A

                                                                             ×
Datei Bearbeiten Ansicht Kommunikation Aktionen Fenster Hilfe
             ---- Space - HSM Backup Info
                                                       ---- ROW 001 TO 012 OF 012
                                                                  SCROLL ===> PAGE
Command ===>
                                                                              DSORG
                                                        Arrange
                                                                 EXit
                 SAVE SORT