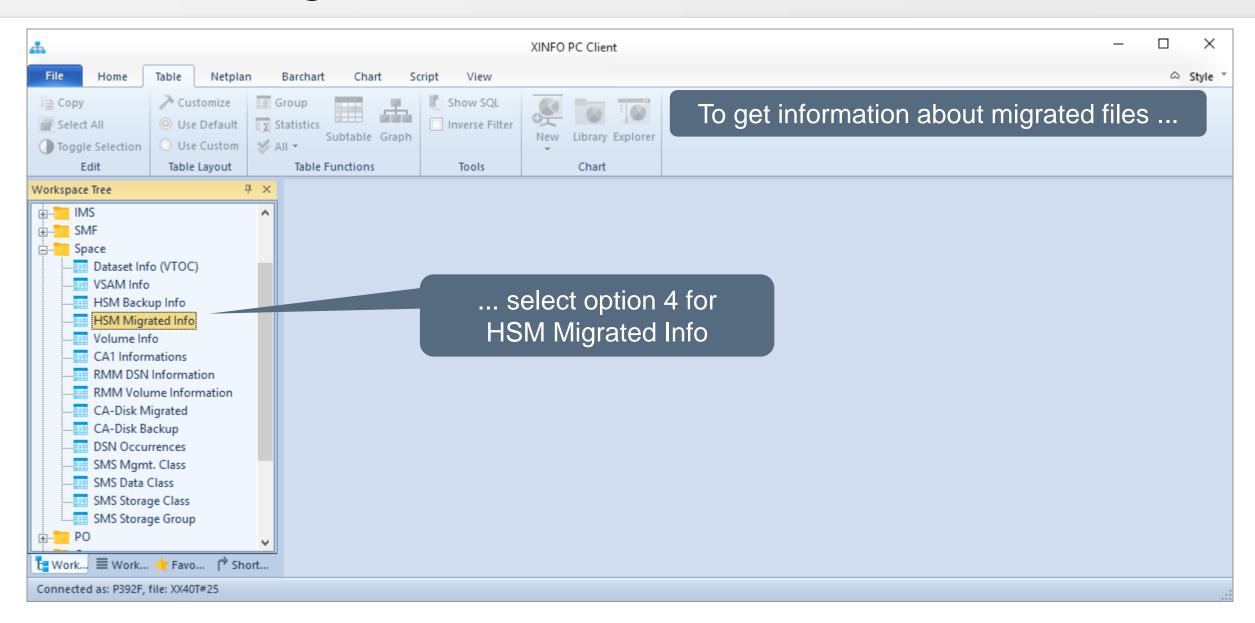

07.12.2015 00:30:02 DASD PO
                                                                                 378
                                                27.06.2012 00:30:07 DASD POE
   P390A. OPUSR. V210. PARM
                                                                                 106
                                                28.06.2012 00:30:07 DASD POE
   P390A. OPUSR. V210. PARM
                                                                                 106
                                               Y 07.12.2015 00:30:02 DASD PO
   P390A. OPUSR. V210. XINFO. V3R5. PARM
                     ****** BOTTOM OF DATA *****
                                       Backup-Date + Time
```

# **SPACE – HSM Migrated Selection**



# **SPACE – HSM Migrated Selection**



# **SPACE – HSM Migrated Results**



# **SPACE – HSM Migrated Results**

```
■ Sitzung A

                                                                               ×
Datei Bearbeiten Ansicht Kommunikation Aktionen Fenster Hilfe
             --- Space - HSM Migrated Info -----
                                                               ROW 001 TO 014 OF 999
                                                                    SCROLL ===> PAGE
Command ===>
                              Find
                                     STAT
                                                                   EXit
Top
                 SAVE
                        SORT
       : Legend
                                                 Date + time