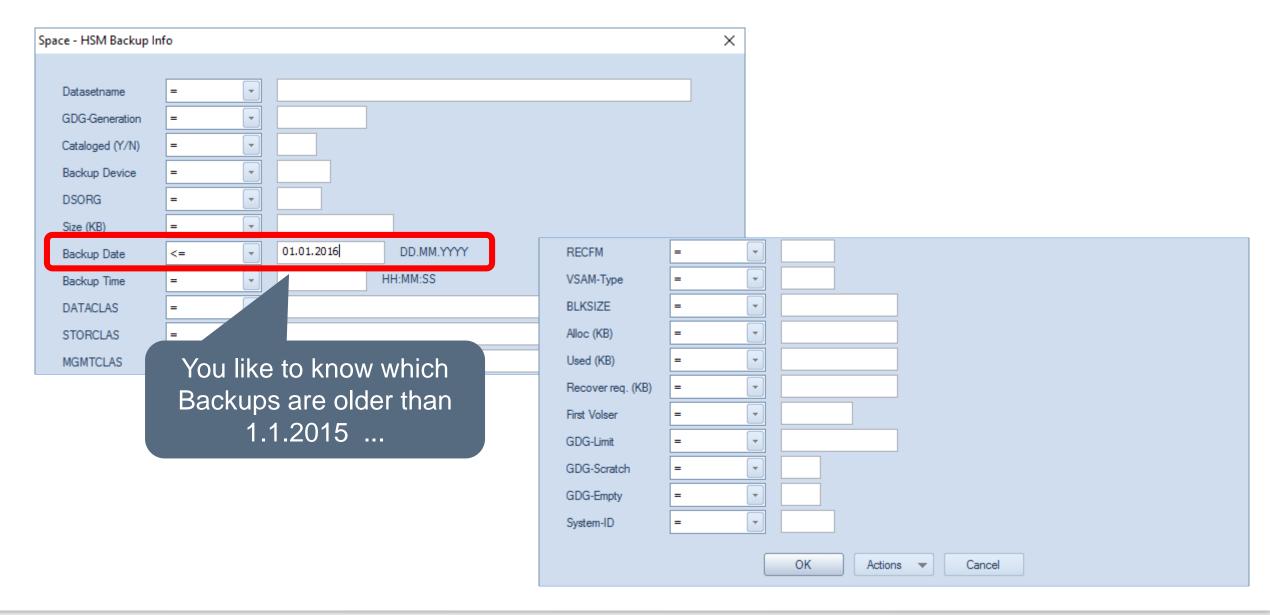

# **SPACE – HSM Backup Selection**

# **SPACE – HSM Backup Results**

# **SPACE – HSM Backup Results**

```
■ Sitzung A

                                                                             ×
Datei Bearbeiten Ansicht Kommunikation Aktionen Fenster Hilfe
             ---- Space - HSM Backup Info
                                                       ---- ROW 001 TO 012 OF 012
                                                                  SCROLL ===> PAGE
Command ===>
                                                                              DSORG
                                                        Arrange
                                                                 EXit
                 SAVE SORT
                             Find
Top
       : Legend
                                     Cataloged
                            itSQL
                                                         REFresh
                                                  iroup
        ?
Bottom:
                           mmands
                                                   owse DSN C Listcat
                                                                         CD C
               Filename
        RD
                           J/DSN
                                  DV DSN/VTo
                                               MI HSM/Mig VS VSAM
        SO DSN
                      HL Browse HSM List PD 0/DSN PS P0/Stats ...
   Datasetname
                                       GDGGen C Bkp-Date
                                                            Bkp-Time BDev DSO Size
   P390A. OPUSR. V210. CLIST
                                                 27.06.2012 00:30:06 DASD PO
                                                 28.06.2012 00:30:07 DASD PO
   P390A.OPUSR.V210.CLIST
                                                 28.06.2012 00:30:08 DASD P0
   P390A. OPUSR. V210. XINFO. V3R5. PARM
   P390M.XINFO.V3R5.DEFCMD
                                                 21.09.2010 09:40:16 DASD PS
                                                                                2964
                                                 21.09.2010 09:24:28 DASD PS
   SYSH.XINFO.V3R5.DEFCMD
                                                                                2964
                                                 21.09.2010 09:24:34 DASD PS
                                                                                854
   SYSH.XINFO.V3R5.DEFGLB
                                                 21.09.2010 09:24:35 DASD PS
                                                                                 318
   SYSH.XINFO.V3R5.DEFTAB
   SYSH.XINFO.V3R5.INST.ISPTABL
                                                21.09.2010 09:24:54 DASD PO
                                                                                  94
   P390A. OPUSR. V210. XINFO. V3R5. CLIST
                                                07.12.2015 00:30:02 DASD PO
                                                                                 378
                                                27.06.2012 00:30:07 DASD POE
   P390A. OPUSR. V210. PARM
                                                                                 106
                                                28.06.2012 00:30:07 DASD POE
   P390A. OPUSR. V210. PARM
                                                                                 106
                                               Y 07.12.2015 00:30:02 DASD PO
   P390A. OPUSR. V210. XINFO. V3R5. PARM
                     ****** BOTTOM OF DATA *****
                                       Backup-Date + Time
```