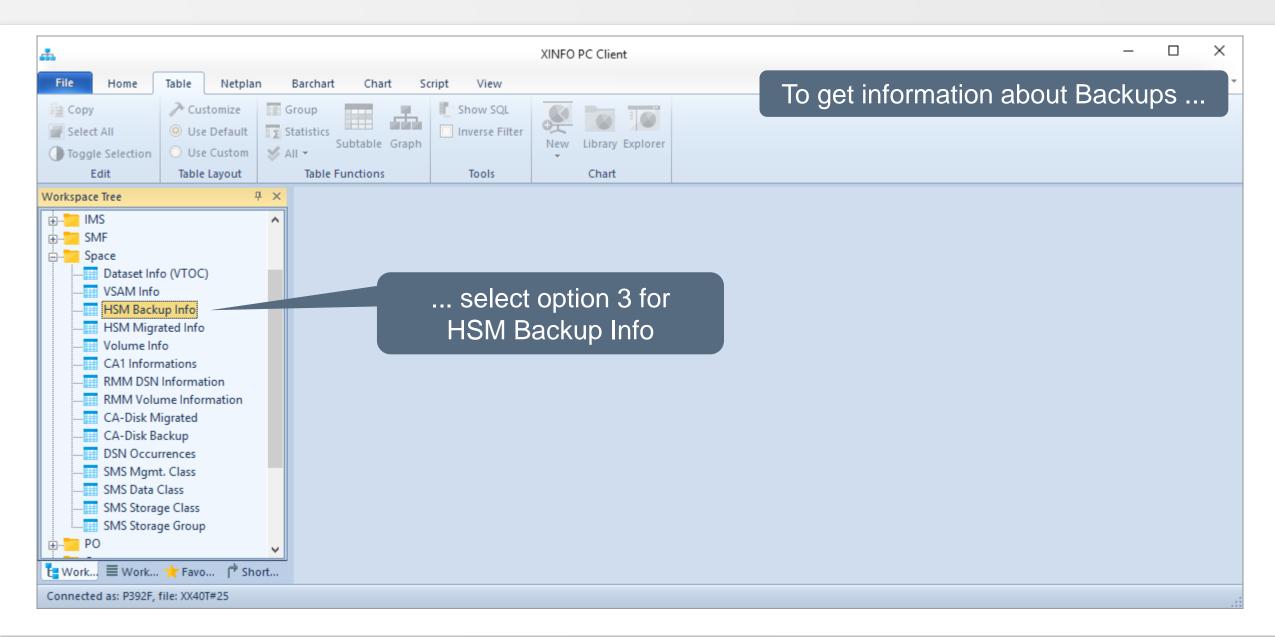

and CA-1: VOLSER, creation- and expiration date etc.

# **SPACE - Displays**



# **AGENDA**

XINFO – Scanner z/OS - Space

#### SPACE – You like to know about...

File sizes and attributes Last backup date VSAM files **HSM Backup HSM Migrate** Volumes RMM CA-1

#### **SPACE – Dataset Selection**



#### **SPACE – Dataset Selection**



#### **SPACE – Dataset Results**



#### **SPACE – Dataset Fields**



# **SPACE – Dataset last backup date**



# **SPACE – Dataset last backup date**



# **SPACE – Dataset last backup date**



# **SPACE – Dataset all HSM backup date(s)**



# **SPACE – Dataset all HSM backup date(s)**



#### **SPACE – VSAM Selection**



#### **SPACE – VSAM Selection**



#### **SPACE – VSAM Results**



#### **SPACE – VSAM Results**



#### **SPACE – HSM Selection**



# **SPACE – HSM Backup Selection**



# **SPACE – HSM Backup Results**



# **SPACE – HSM Backup Results**

```
■ Sitzung A

                                                                             ×
Datei Bearbeiten Ansicht Kommunikation Aktionen Fenster Hilfe
             ---- Space - HSM Backup Info
                                                       ---- ROW 001 TO 012 OF 012
                                                                  SCROLL ===> PAGE
Command ===>
                                                                              DSORG
                                                        Arrange
                                                                 EXit
                 SAVE SORT
                             Find
Top
       : Legend