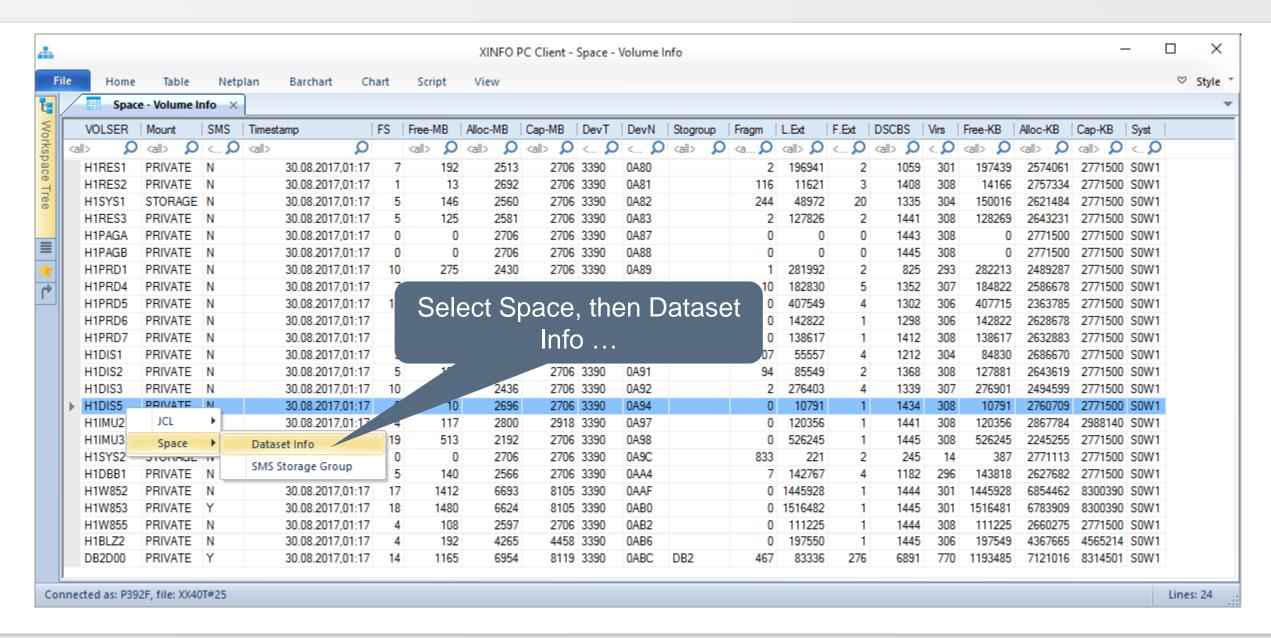

DASD PS
   BRIAN. AUDIT1
   BRIAN. BCBSEXIT. XMI
                                  ML1 Y
                                          05.10.2017 01:33:16 DASD PS
                                                                               20
                                  ML1 Y
                                          29.04.2017 01:30:15 DASD PS
                                                                              20
   BRIAN. BCBSEXIT. XMIT
                                          07.10.2017 01:32:17 DASD PS
   BRIAN. BFGSQLT
                                  ML1 Y
```

#### **SPACE – Volumes Selection**



#### **SPACE – Volumes Selection**



#### **SPACE – Volumes Results**



#### **SPACE – Volumes Line Commands**



#### **SPACE – Volumes Line Commands**



#### **SPACE – Volumes Line Commands**



Thanks for your attention! Do you have any questions?

# HORIZONT

Please feel free to visit us in Munich or send an email to info@horizont-it.com