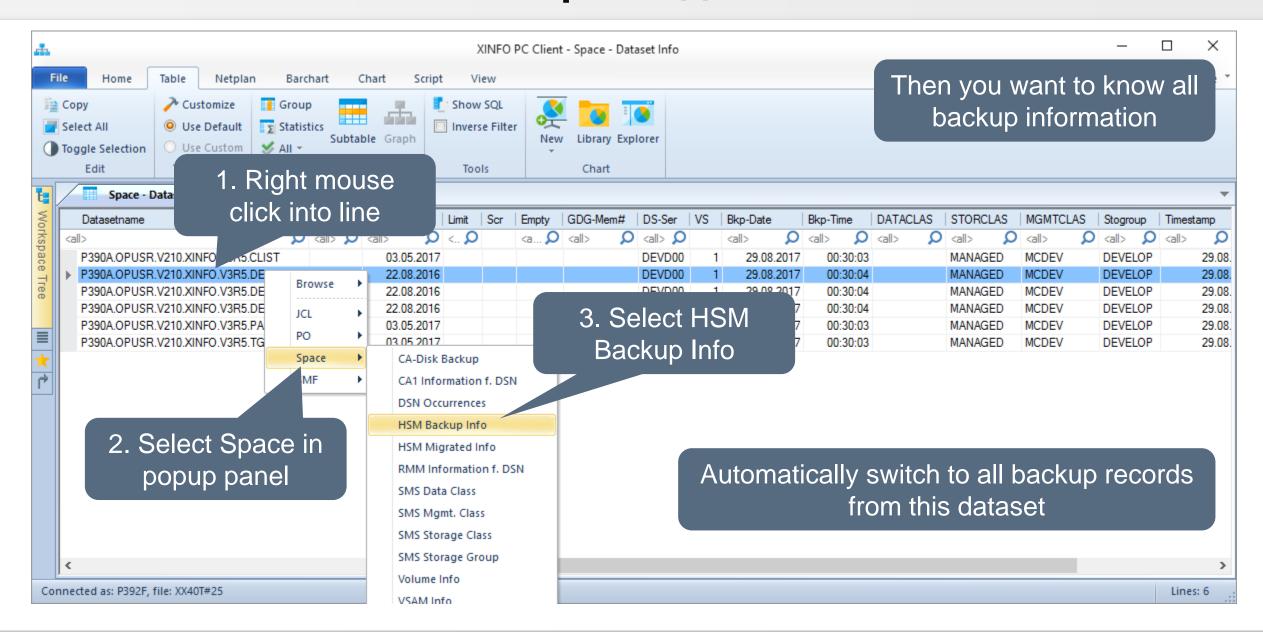

used space, STORCLAS, MGMTCLAS etc.
- Volume Information: allocated and used space, last backup date, etc.
- VSAM: Records, CA- and CI-Splits etc.
- HSM: Backup, Migrate etc.
- SMS: MGMTCLAS, STORCLAS, DATACLAS
- RMM and CA-1: VOLSER, creation- and expiration date etc.

# **SPACE - Displays**



# **AGENDA**

XINFO – Scanner z/OS - Space

#### SPACE – You like to know about...

File sizes and attributes Last backup date VSAM files **HSM Backup HSM Migrate** Volumes RMM CA-1

#### **SPACE – Dataset Selection**



#### **SPACE – Dataset Selection**



#### **SPACE – Dataset Results**



#### **SPACE – Dataset Fields**



# **SPACE – Dataset last backup date**



# **SPACE – Dataset last backup date**



# **SPACE – Dataset last backup date**



# **SPACE – Dataset all HSM backup date(s)**



# **SPACE – Dataset all HSM backup date(s)**



#### **SPACE – VSAM Selection**



#### **SPACE – VSAM Selection**



#### **SPACE – VSAM Results**



#### **SPACE – VSAM Results**



#### **SPACE – HSM Selection**



# **SPACE – HSM Backup Selection**



# **SPACE – HSM Backup Results**



# **SPACE – HSM Backup Results**

```
■ Sitzung A

                                                                             ×
Datei Bearbeiten Ansicht Kommunikation Aktionen Fenster Hilfe
             ---- Space - HSM Backup Info
                                                       ---- ROW 001 TO 012 OF 012
                                                                  SCROLL ===> PAGE
Command ===>
                                                                              DSORG