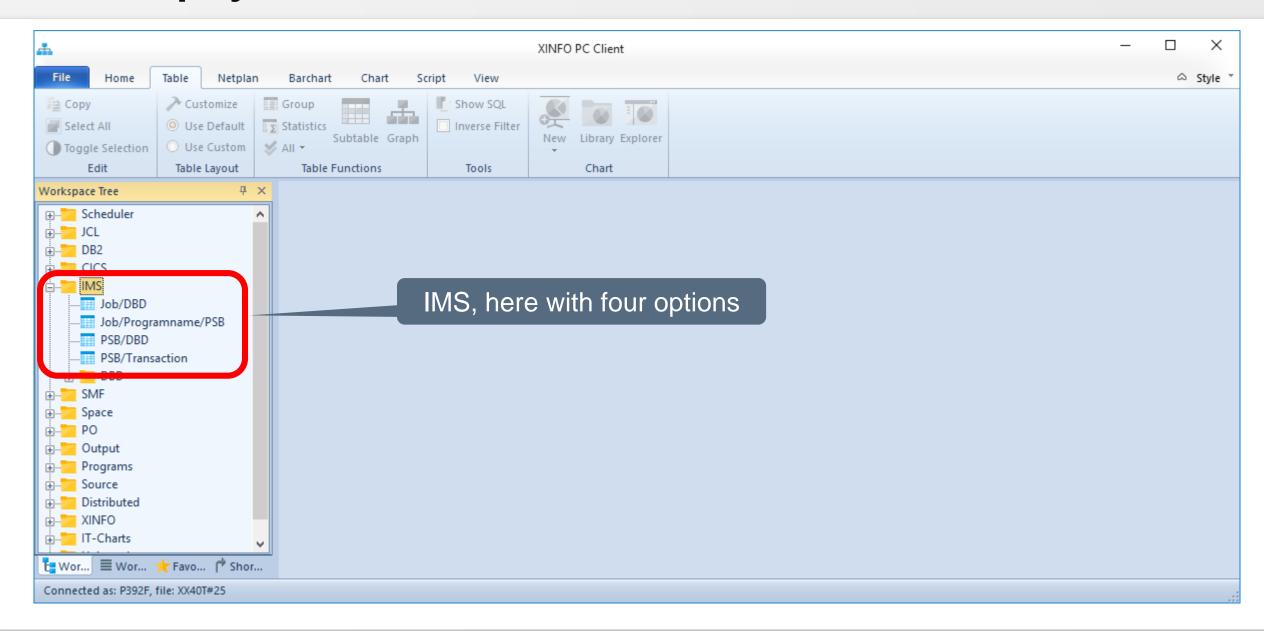

#### **XINFO and IMS**

The IMS-Interface gives you information about IMS access

- JOB/DBD
- Programm/PSB
- PSB/DBD

### **IMS** - Displays