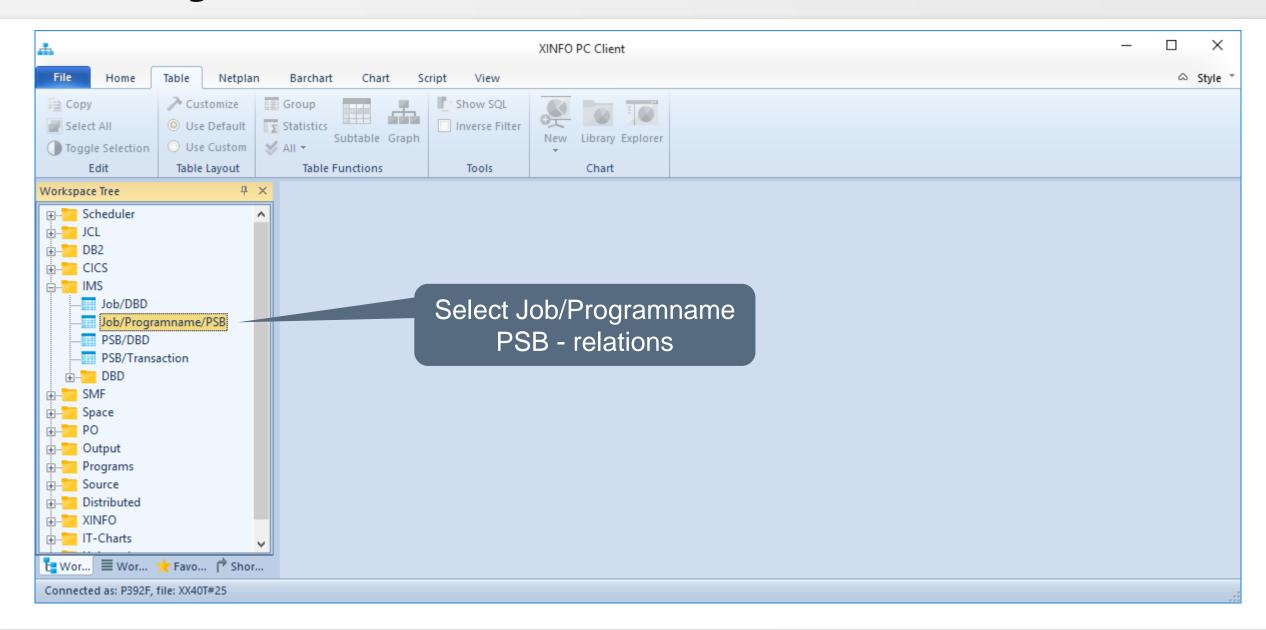

# HORIZONT

XINFO – Scanner z/OS – IMS

#### **XINFO and IMS**

The IMS-Interface gives you information about IMS access

- JOB/DBD
- Programm/PSB
- PSB/DBD

# **AGENDA**

XINFO – Scanner z/OS – IMS

IMS – You like to know about ...

PSB/DBD

Program/PSB

JOB/DBD

### **IMS** - Displays



#### IMS - PSB/DBD



#### **IMS – PSB/DBD Selection**



#### **IMS – PSB/DBD Results**



#### **IMS – DBD/PSB Selection**



#### **IMS – DBD/PSB - Results**



### **IMS – Program/PSB**



# **IMS – Program/PSB Selection**



# **IMS – Program/PSB Results**



#### IMS - Job/DBD



#### **IMS – Job/DBD Selection**



#### **IMS – Job/DBD Results**





























Thanks for your attention! Do you have any questions?

# HORIZONT

Please feel free to visit us in Munich or send an email to info@horizont-it.com