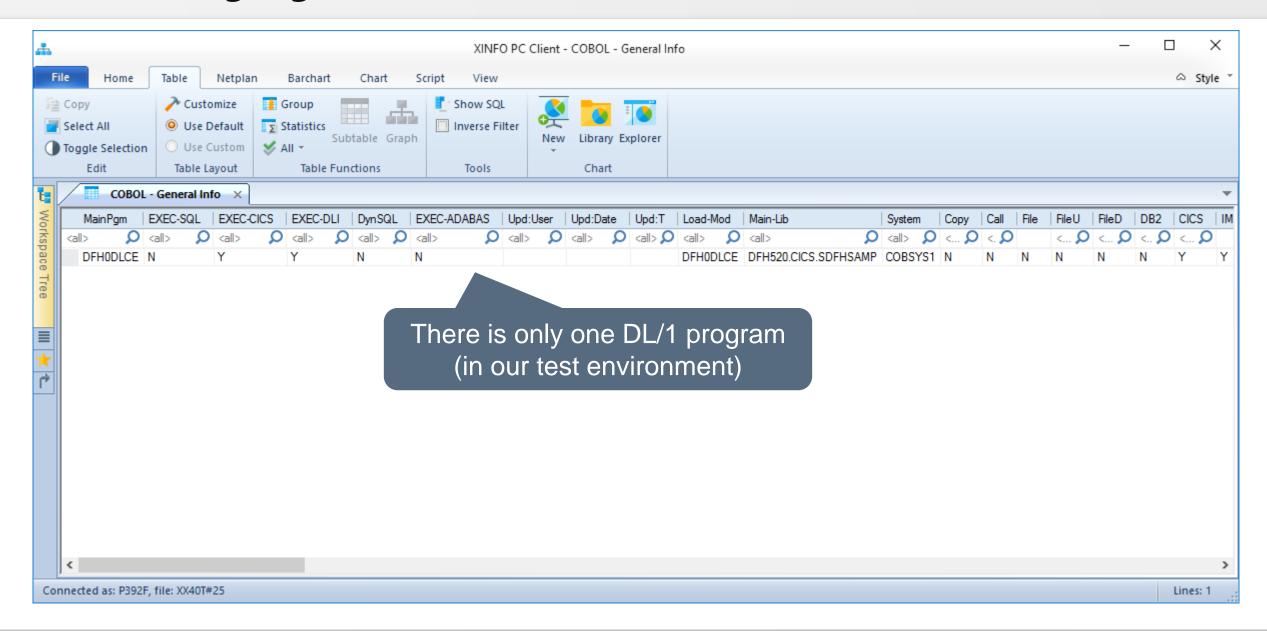

#### **XINFO and IMS**

The IMS-Interface gives you information about IMS access

- JOB/DBD
- Programm/PSB
- PSB/DBD