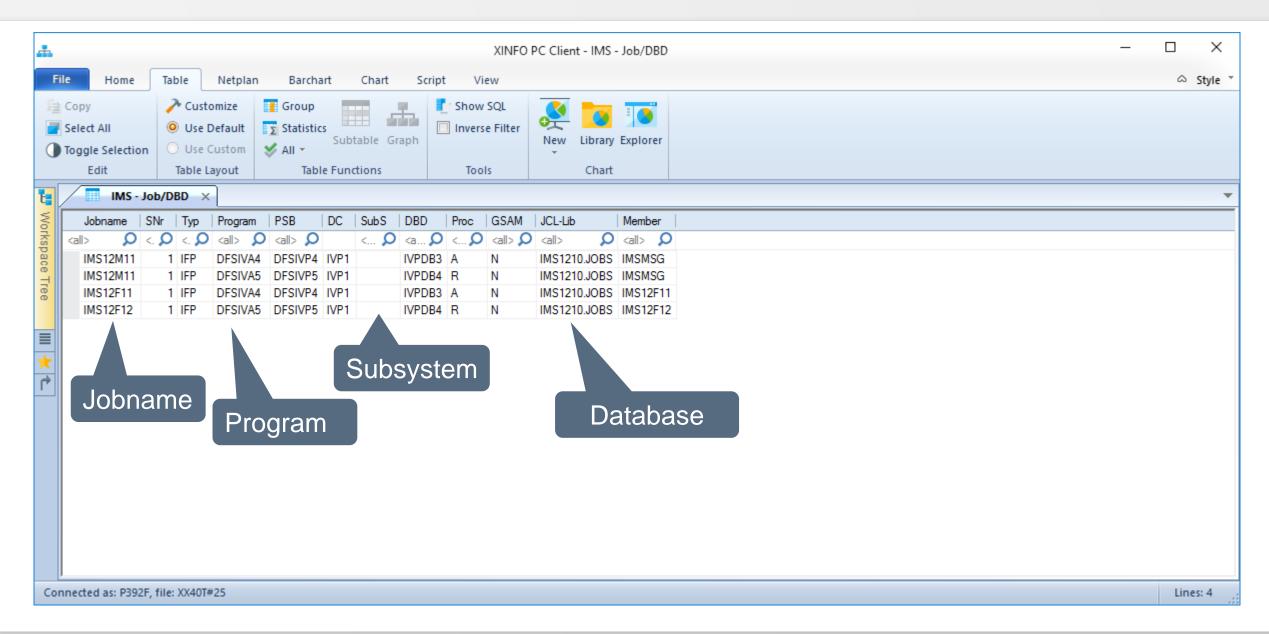

#### **IMS – Job/DBD Results**

Thanks for your attention! Do you have any questions?