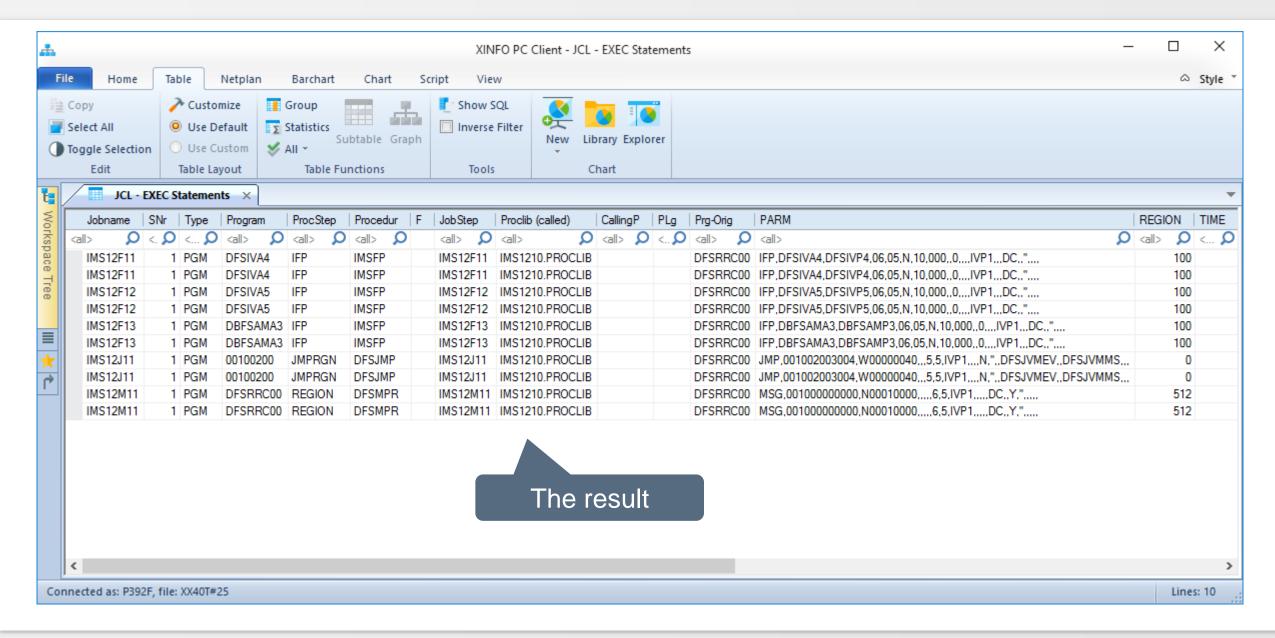

#### **IMS – Job/DBD Results**

Thanks for your attention! Do you have any questions?