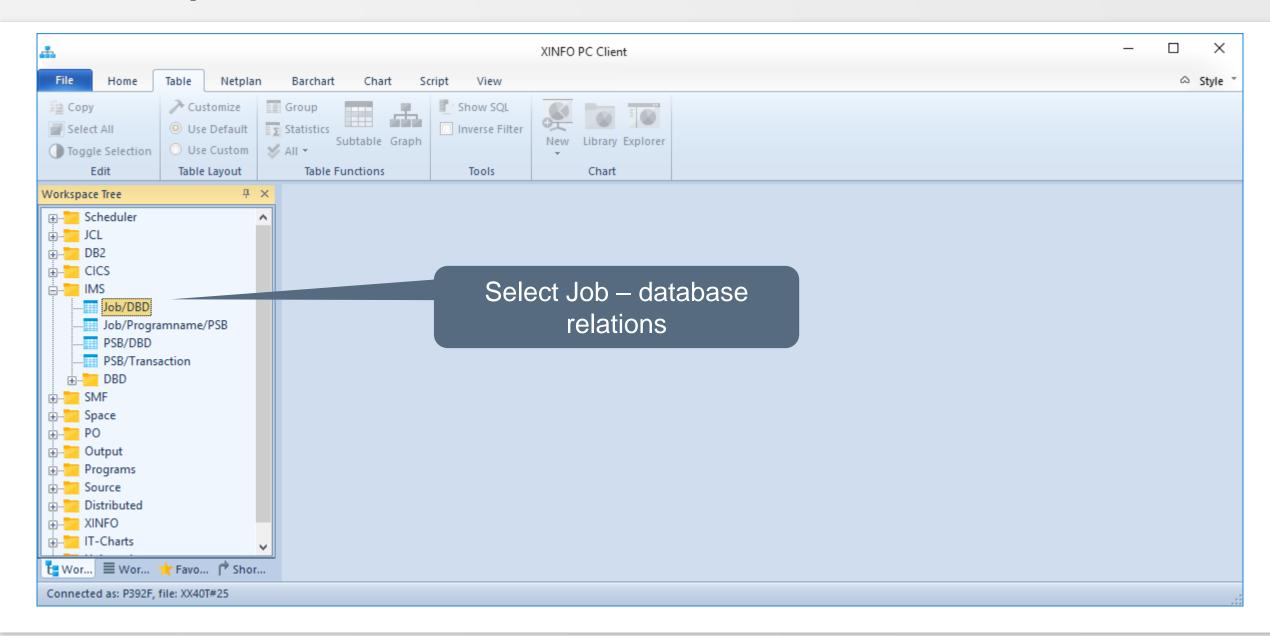

# HORIZONT

XINFO – Scanner z/OS – IMS

#### **XINFO and IMS**

The IMS-Interface gives you information about IMS access

- JOB/DBD
- Programm/PSB
- PSB/DBD

# **AGENDA**

XINFO – Scanner z/OS – IMS

IMS – You like to know about ...

PSB/DBD

Program/PSB

JOB/DBD

### **IMS** - Displays



#### IMS - PSB/DBD



#### **IMS – PSB/DBD Selection**



#### **IMS – PSB/DBD Results**



#### **IMS – DBD/PSB Selection**



#### **IMS – DBD/PSB - Results**



### **IMS – Program/PSB**



# **IMS – Program/PSB Selection**



# **IMS – Program/PSB Results**



#### IMS - Job/DBD



#### **IMS – Job/DBD Selection**



#### **IMS – Job/DBD Results**





























Thanks for your attention! Do you have any questions?

# HORIZONT

Please feel free to visit us in Munich or send an email to info@horizont-it.com