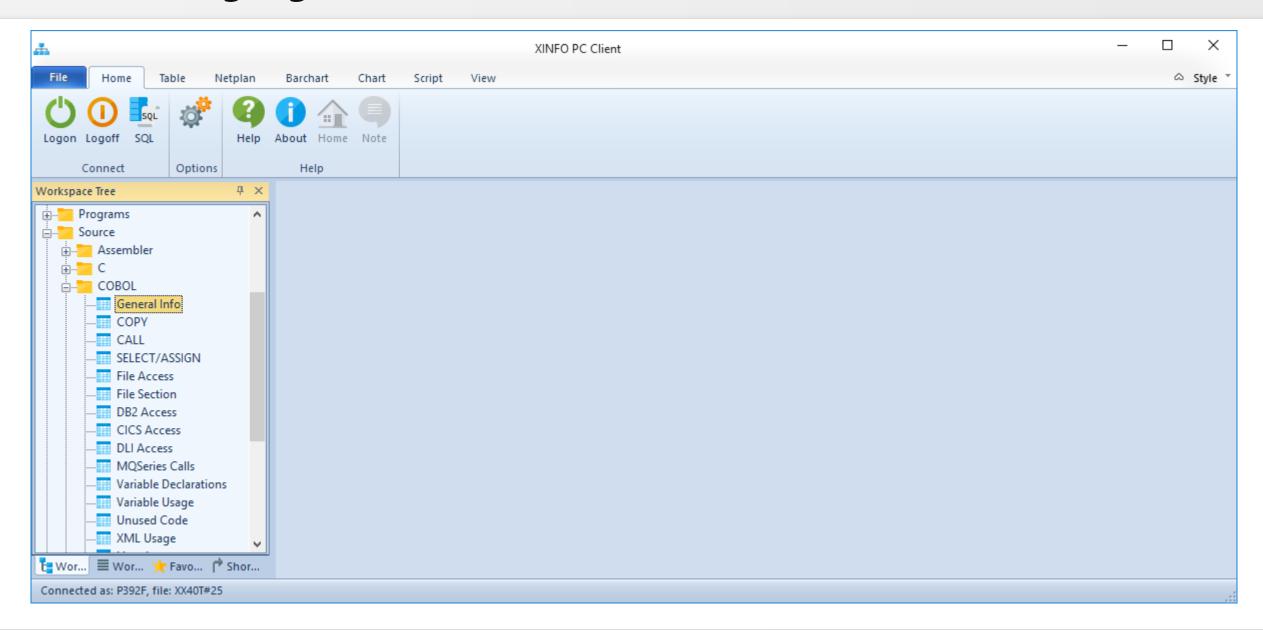

#### **XINFO and IMS**

The IMS-Interface gives you information about IMS access

- JOB/DBD
- Programm/PSB
- PSB/DBD