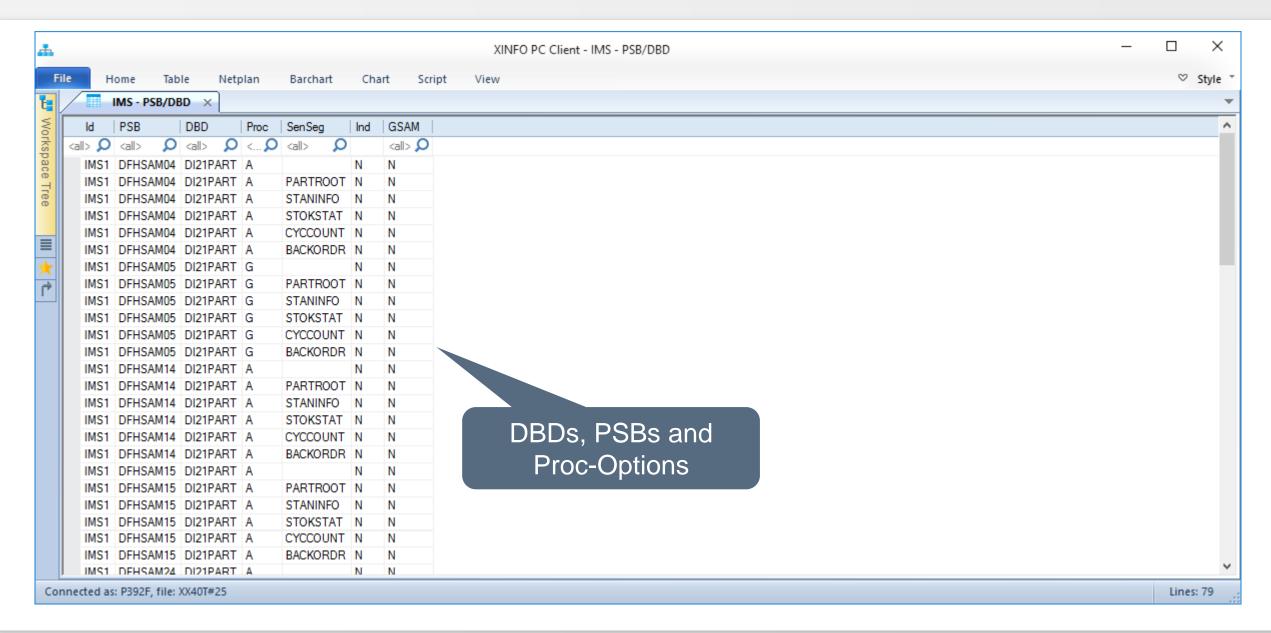

# HORIZONT

XINFO – Scanner z/OS – IMS

#### **XINFO and IMS**

The IMS-Interface gives you information about IMS access

- JOB/DBD
- Programm/PSB
- PSB/DBD

# **AGENDA**

XINFO – Scanner z/OS – IMS

IMS – You like to know about ...

PSB/DBD

Program/PSB

JOB/DBD

### **IMS** - Displays



#### IMS - PSB/DBD



#### **IMS – PSB/DBD Selection**



#### **IMS – PSB/DBD Results**



#### **IMS – DBD/PSB Selection**



#### **IMS – DBD/PSB - Results**



### **IMS – Program/PSB**



# **IMS – Program/PSB Selection**



# **IMS – Program/PSB Results**



#### IMS - Job/DBD



#### **IMS – Job/DBD Selection**



#### **IMS – Job/DBD Results**





























Thanks for your attention! Do you have any questions?

# HORIZONT

Please feel free to visit us in Munich or send an email to info@horizont-it.com