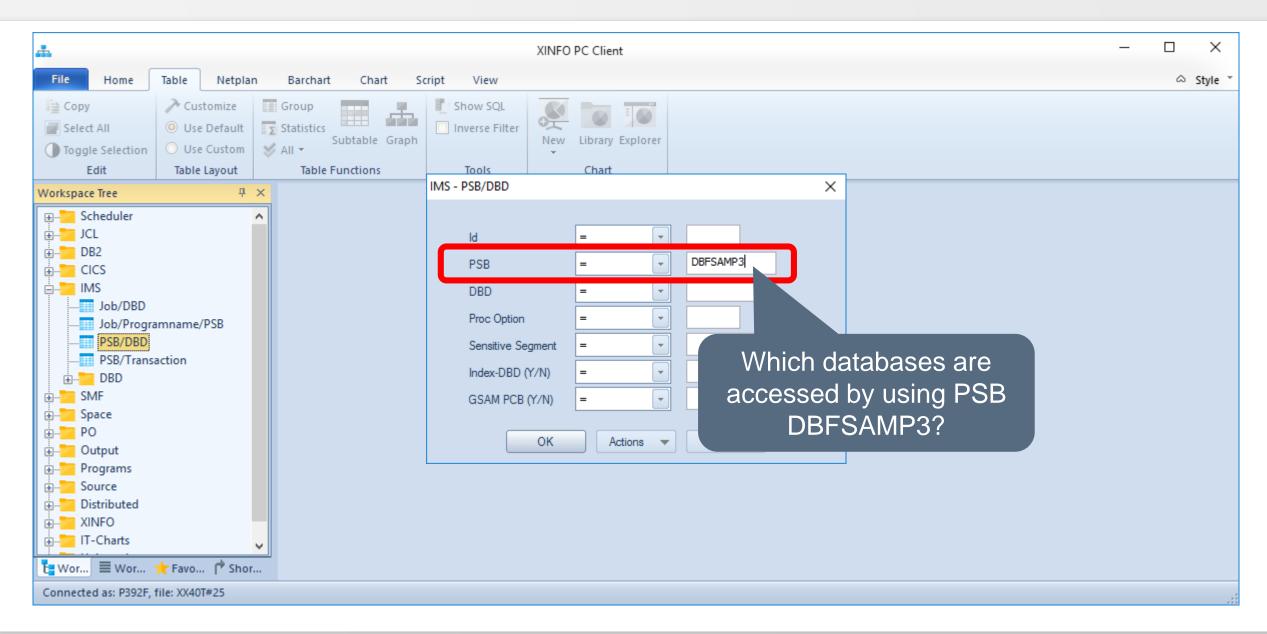

# HORIZONT

XINFO – Scanner z/OS – IMS

#### **XINFO and IMS**

The IMS-Interface gives you information about IMS access

- JOB/DBD
- Programm/PSB
- PSB/DBD

# **AGENDA**

XINFO – Scanner z/OS – IMS

IMS – You like to know about ...

PSB/DBD

Program/PSB

JOB/DBD

### **IMS** - Displays



#### IMS - PSB/DBD



#### **IMS – PSB/DBD Selection**



#### **IMS – PSB/DBD Results**



#### **IMS – DBD/PSB Selection**



#### **IMS – DBD/PSB - Results**



### **IMS – Program/PSB**



# **IMS – Program/PSB Selection**



# **IMS – Program/PSB Results**



#### IMS - Job/DBD



#### **IMS – Job/DBD Selection**



#### **IMS – Job/DBD Results**





























Thanks for your attention! Do you have any questions?

# HORIZONT

Please feel free to visit us in Munich or send an email to info@horizont-it.com