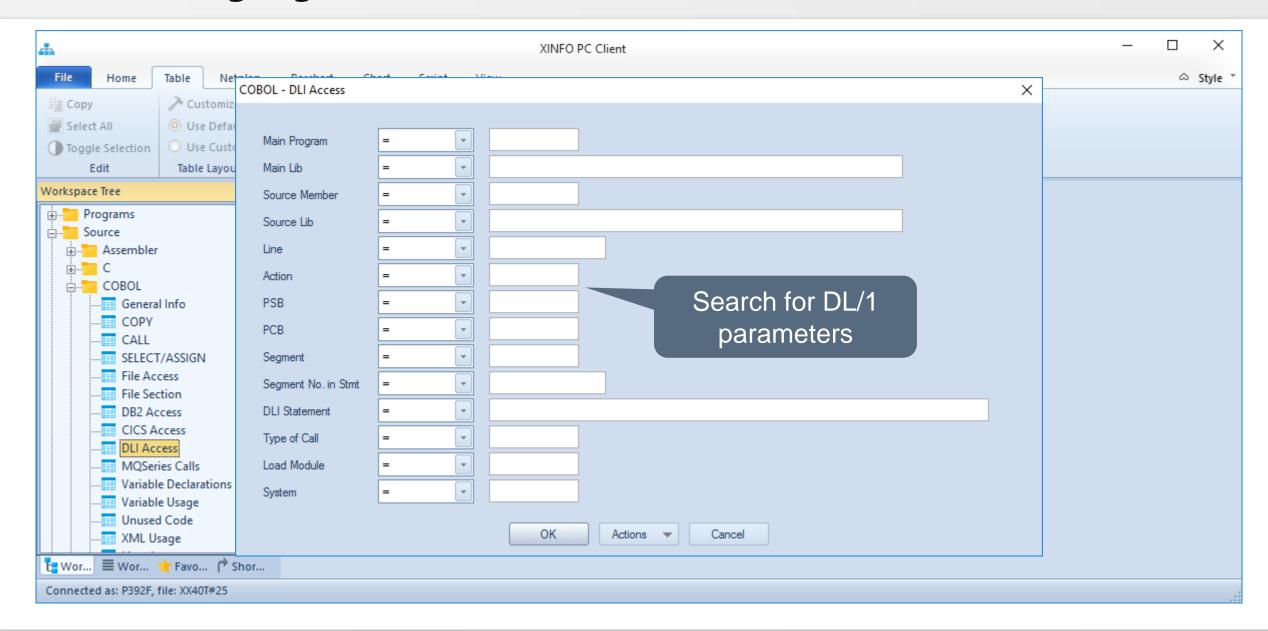

# HORIZONT

XINFO – Scanner z/OS – IMS

#### **XINFO and IMS**

The IMS-Interface gives you information about IMS access

- JOB/DBD
- Programm/PSB
- PSB/DBD

# **AGENDA**

XINFO – Scanner z/OS – IMS

IMS – You like to know about ...

PSB/DBD

Program/PSB

JOB/DBD

### **IMS** - Displays



#### IMS - PSB/DBD



#### **IMS – PSB/DBD Selection**



#### **IMS – PSB/DBD Results**



#### **IMS – DBD/PSB Selection**



#### **IMS – DBD/PSB - Results**



### **IMS – Program/PSB**



# **IMS – Program/PSB Selection**



# **IMS – Program/PSB Results**



#### IMS - Job/DBD



#### **IMS – Job/DBD Selection**



#### **IMS – Job/DBD Results**





























Thanks for your attention! Do you have any questions?

# HORIZONT

Please feel free to visit us in Munich or send an email to info@horizont-it.com