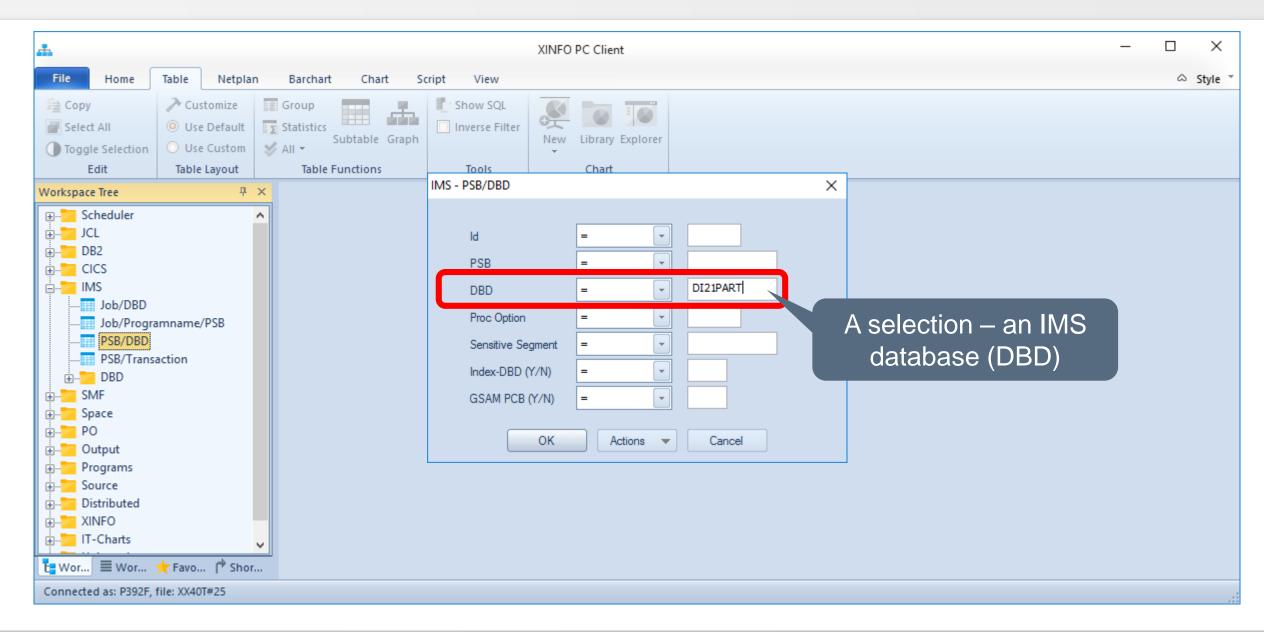

# HORIZONT

XINFO – Scanner z/OS – IMS

#### **XINFO and IMS**

The IMS-Interface gives you information about IMS access

- JOB/DBD
- Programm/PSB
- PSB/DBD

# **AGENDA**

XINFO – Scanner z/OS – IMS

IMS – You like to know about ...

PSB/DBD

Program/PSB

JOB/DBD

### **IMS** - Displays



#### IMS - PSB/DBD



#### **IMS – PSB/DBD Selection**



#### **IMS – PSB/DBD Results**



#### **IMS – DBD/PSB Selection**



#### **IMS – DBD/PSB - Results**



### **IMS – Program/PSB**



# **IMS – Program/PSB Selection**



# **IMS – Program/PSB Results**



#### IMS - Job/DBD



#### **IMS – Job/DBD Selection**



#### **IMS – Job/DBD Results**





























Thanks for your attention! Do you have any questions?

# HORIZONT

Please feel free to visit us in Munich or send an email to info@horizont-it.com