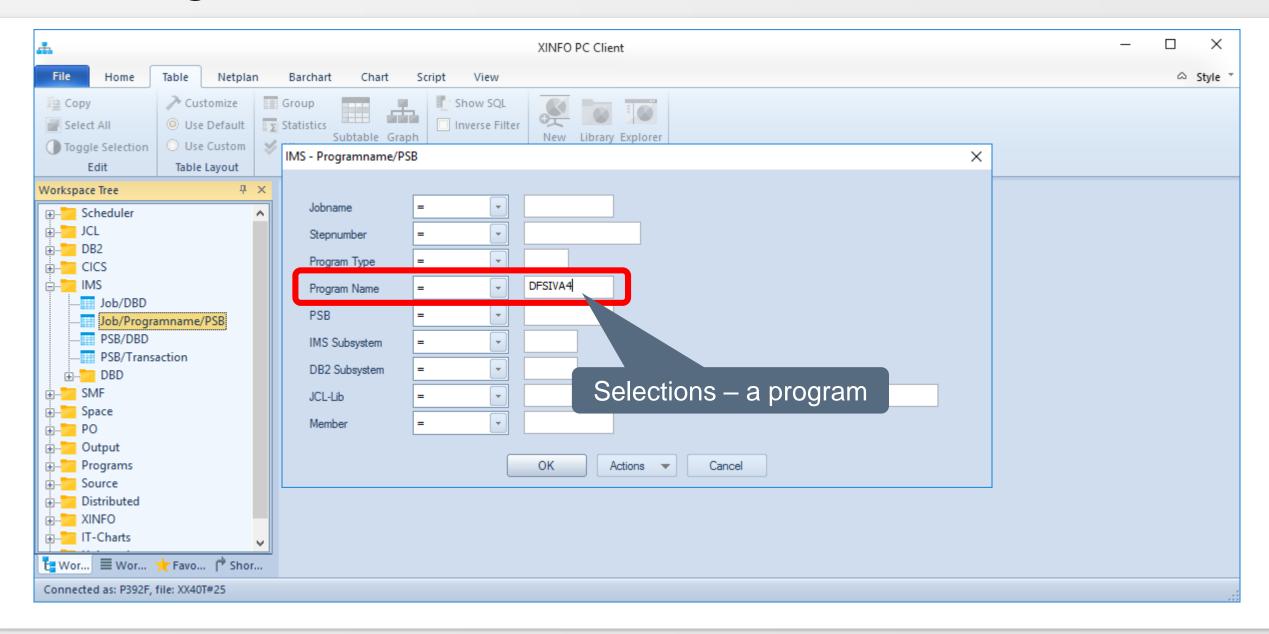

# HORIZONT

XINFO – Scanner z/OS – IMS

#### **XINFO and IMS**

The IMS-Interface gives you information about IMS access

- JOB/DBD
- Programm/PSB
- PSB/DBD

# **AGENDA**

XINFO – Scanner z/OS – IMS

IMS – You like to know about ...

PSB/DBD

Program/PSB

JOB/DBD

### **IMS** - Displays



#### IMS - PSB/DBD



#### **IMS – PSB/DBD Selection**



#### **IMS – PSB/DBD Results**



#### **IMS – DBD/PSB Selection**



#### **IMS – DBD/PSB - Results**



### **IMS – Program/PSB**



# **IMS – Program/PSB Selection**



# **IMS – Program/PSB Results**



#### IMS - Job/DBD



#### **IMS – Job/DBD Selection**



#### **IMS – Job/DBD Results**





























Thanks for your attention! Do you have any questions?

# HORIZONT

Please feel free to visit us in Munich or send an email to info@horizont-it.com