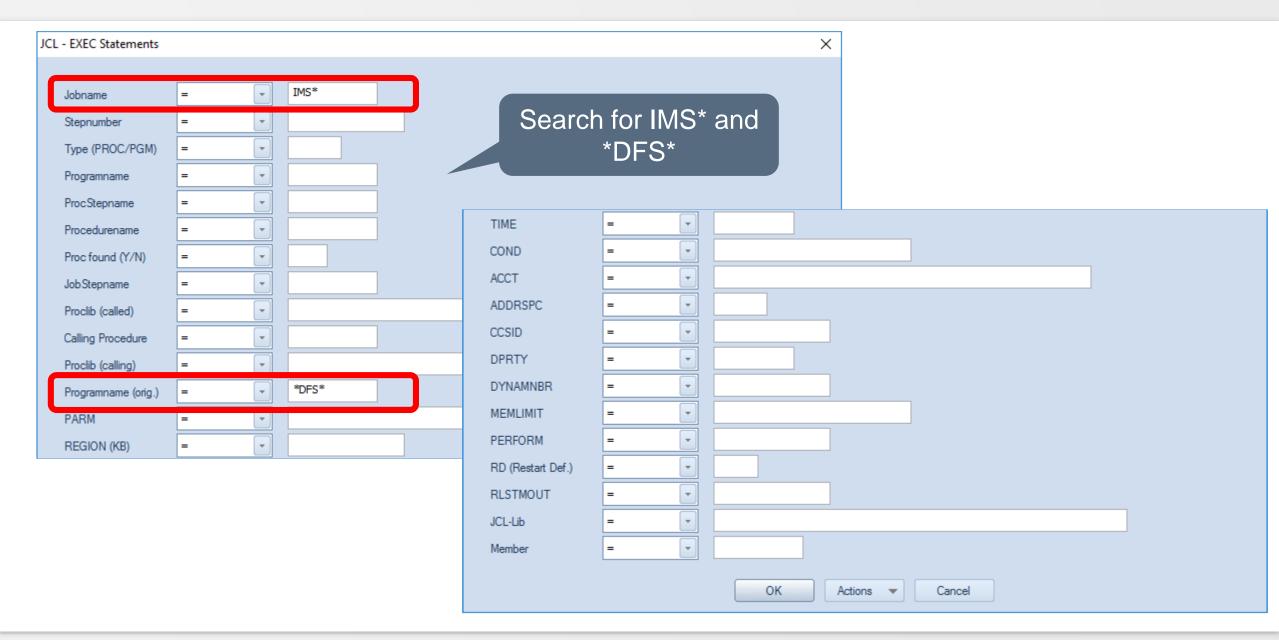

# HORIZONT

XINFO – Scanner z/OS – IMS

#### **XINFO and IMS**

The IMS-Interface gives you information about IMS access

- JOB/DBD
- Programm/PSB
- PSB/DBD

# **AGENDA**

XINFO – Scanner z/OS – IMS

IMS – You like to know about ...

PSB/DBD

Program/PSB

JOB/DBD

### **IMS** - Displays



#### IMS - PSB/DBD



#### **IMS – PSB/DBD Selection**



#### **IMS – PSB/DBD Results**



#### **IMS – DBD/PSB Selection**



#### **IMS – DBD/PSB - Results**



### **IMS – Program/PSB**



# **IMS – Program/PSB Selection**



# **IMS – Program/PSB Results**



#### IMS - Job/DBD



#### **IMS – Job/DBD Selection**



#### **IMS – Job/DBD Results**





























Thanks for your attention! Do you have any questions?

# HORIZONT

Please feel free to visit us in Munich or send an email to info@horizont-it.com