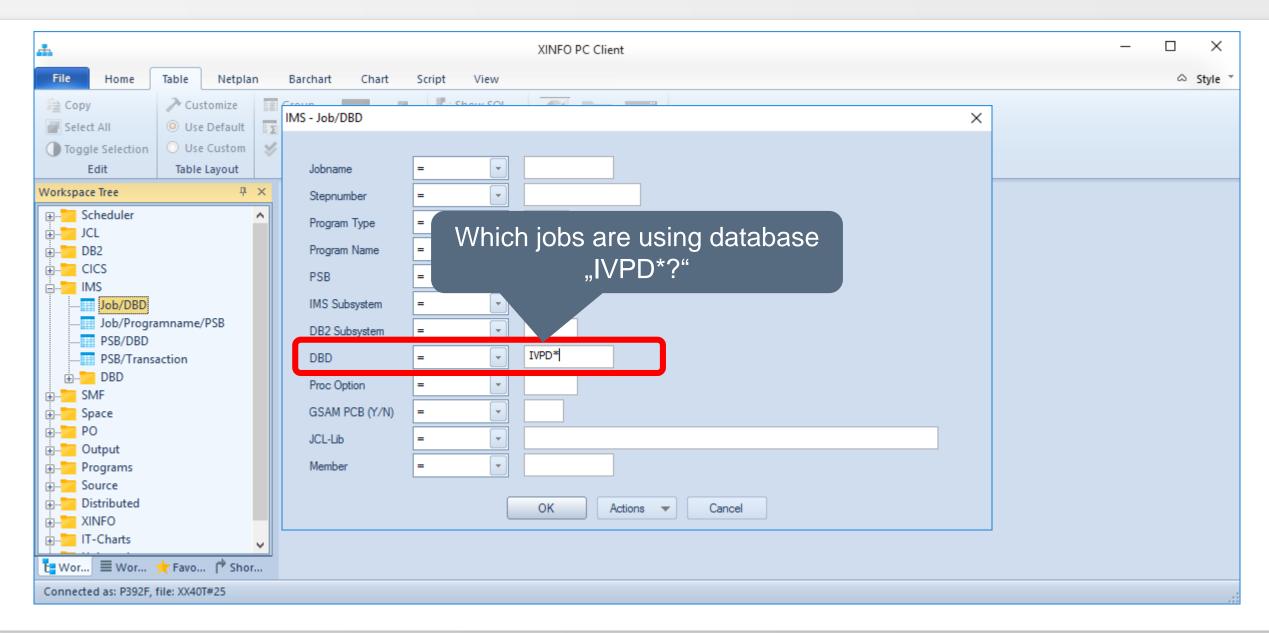

# HORIZONT

XINFO – Scanner z/OS – IMS

#### **XINFO and IMS**

The IMS-Interface gives you information about IMS access

- JOB/DBD
- Programm/PSB
- PSB/DBD

# **AGENDA**

XINFO – Scanner z/OS – IMS

IMS – You like to know about ...

PSB/DBD

Program/PSB

JOB/DBD

### **IMS** - Displays



#### IMS - PSB/DBD



#### **IMS – PSB/DBD Selection**



#### **IMS – PSB/DBD Results**



#### **IMS – DBD/PSB Selection**



#### **IMS – DBD/PSB - Results**



### **IMS – Program/PSB**



# **IMS – Program/PSB Selection**



# **IMS – Program/PSB Results**



#### IMS - Job/DBD



#### **IMS – Job/DBD Selection**



#### **IMS – Job/DBD Results**





























Thanks for your attention! Do you have any questions?

# HORIZONT

Please feel free to visit us in Munich or send an email to info@horizont-it.com