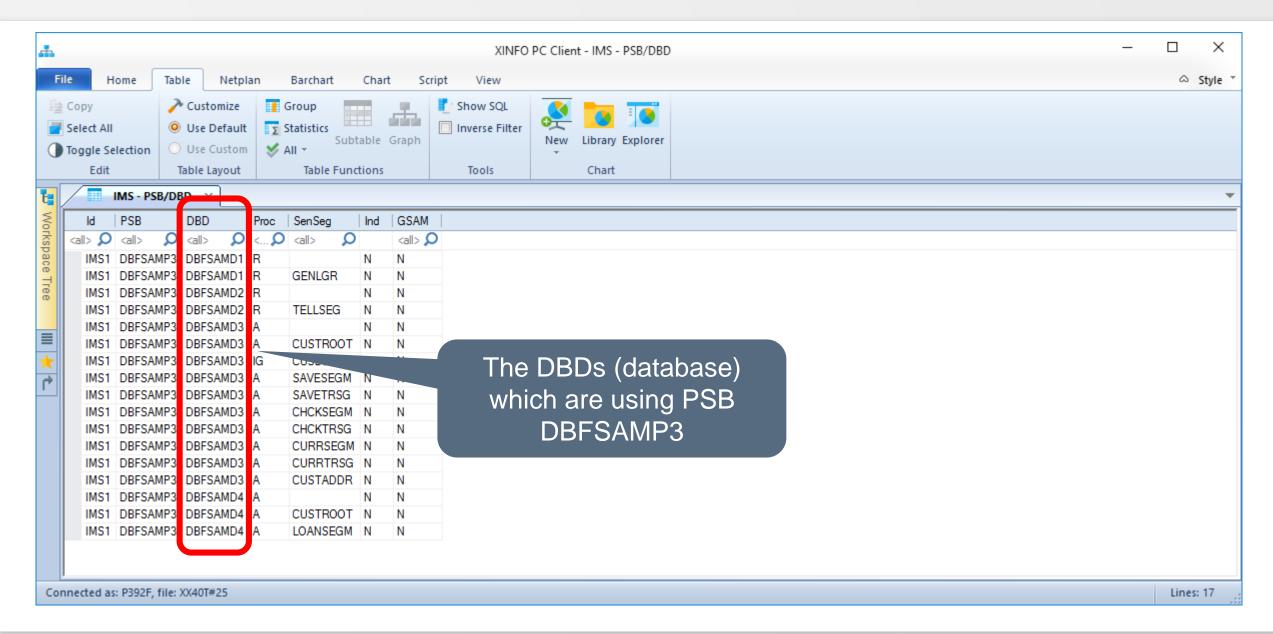

# HORIZONT

XINFO – Scanner z/OS – IMS

#### **XINFO and IMS**

The IMS-Interface gives you information about IMS access

- JOB/DBD
- Programm/PSB
- PSB/DBD

# **AGENDA**

XINFO – Scanner z/OS – IMS

IMS – You like to know about ...

PSB/DBD

Program/PSB

JOB/DBD

### **IMS** - Displays



#### IMS - PSB/DBD



#### **IMS – PSB/DBD Selection**



#### **IMS – PSB/DBD Results**



#### **IMS – DBD/PSB Selection**



#### **IMS – DBD/PSB - Results**



### **IMS – Program/PSB**



# **IMS – Program/PSB Selection**



# **IMS – Program/PSB Results**



#### IMS - Job/DBD



#### **IMS – Job/DBD Selection**



#### **IMS – Job/DBD Results**





























Thanks for your attention! Do you have any questions?

# HORIZONT

Please feel free to visit us in Munich or send an email to info@horizont-it.com