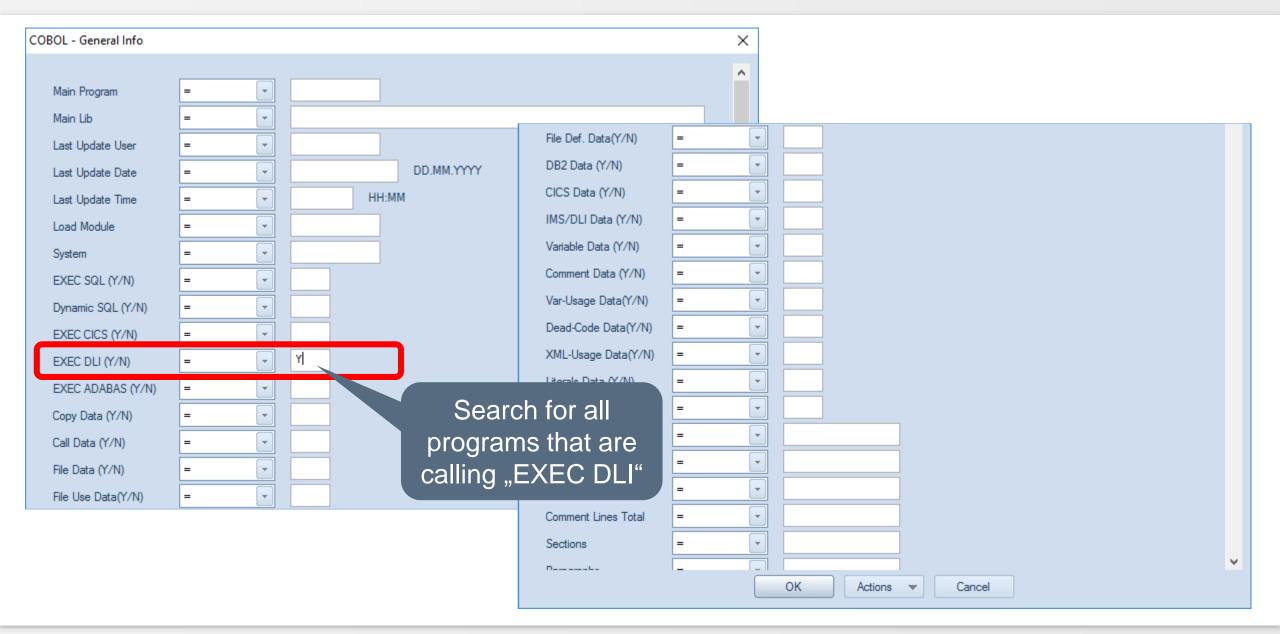

#### **XINFO and IMS**

The IMS-Interface gives you information about IMS access

- JOB/DBD
- Programm/PSB
- PSB/DBD