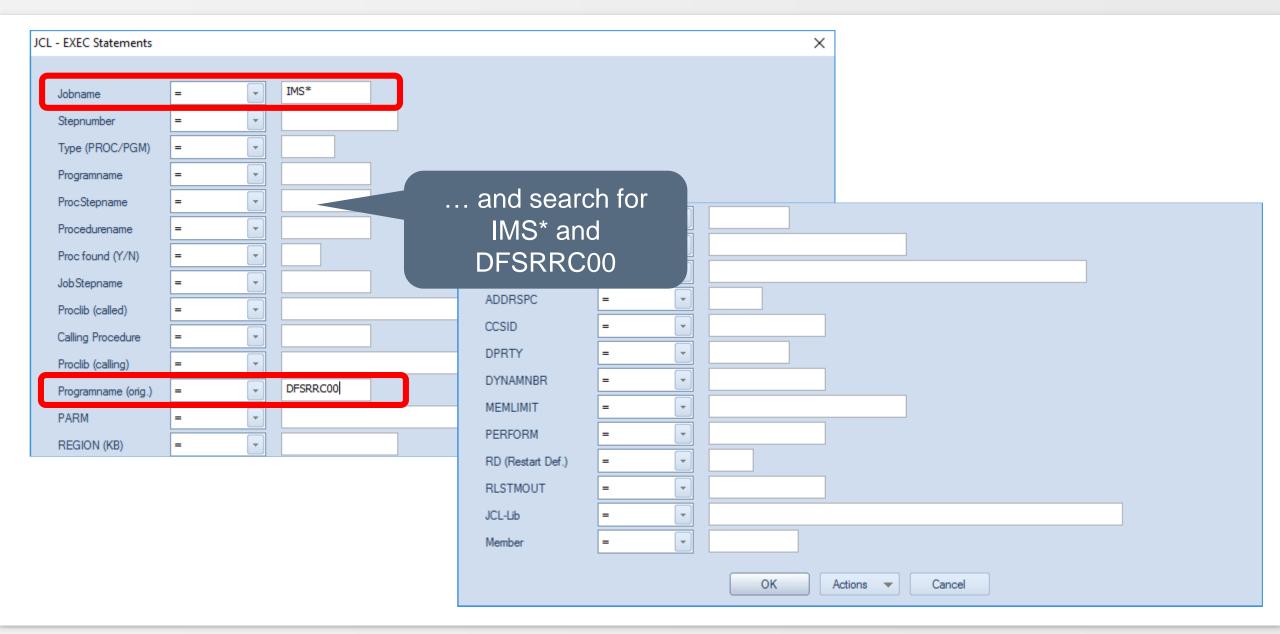

# HORIZONT

XINFO – Scanner z/OS – IMS

#### **XINFO and IMS**

The IMS-Interface gives you information about IMS access

- JOB/DBD
- Programm/PSB
- PSB/DBD

# **AGENDA**

XINFO – Scanner z/OS – IMS

IMS – You like to know about ...

PSB/DBD

Program/PSB

JOB/DBD

### **IMS** - Displays



#### IMS - PSB/DBD



#### **IMS – PSB/DBD Selection**



#### **IMS – PSB/DBD Results**



#### **IMS – DBD/PSB Selection**



#### **IMS – DBD/PSB - Results**



### **IMS – Program/PSB**



# **IMS – Program/PSB Selection**



# **IMS – Program/PSB Results**



#### IMS - Job/DBD



#### **IMS – Job/DBD Selection**



#### **IMS – Job/DBD Results**





























Thanks for your attention! Do you have any questions?

# HORIZONT

Please feel free to visit us in Munich or send an email to info@horizont-it.com