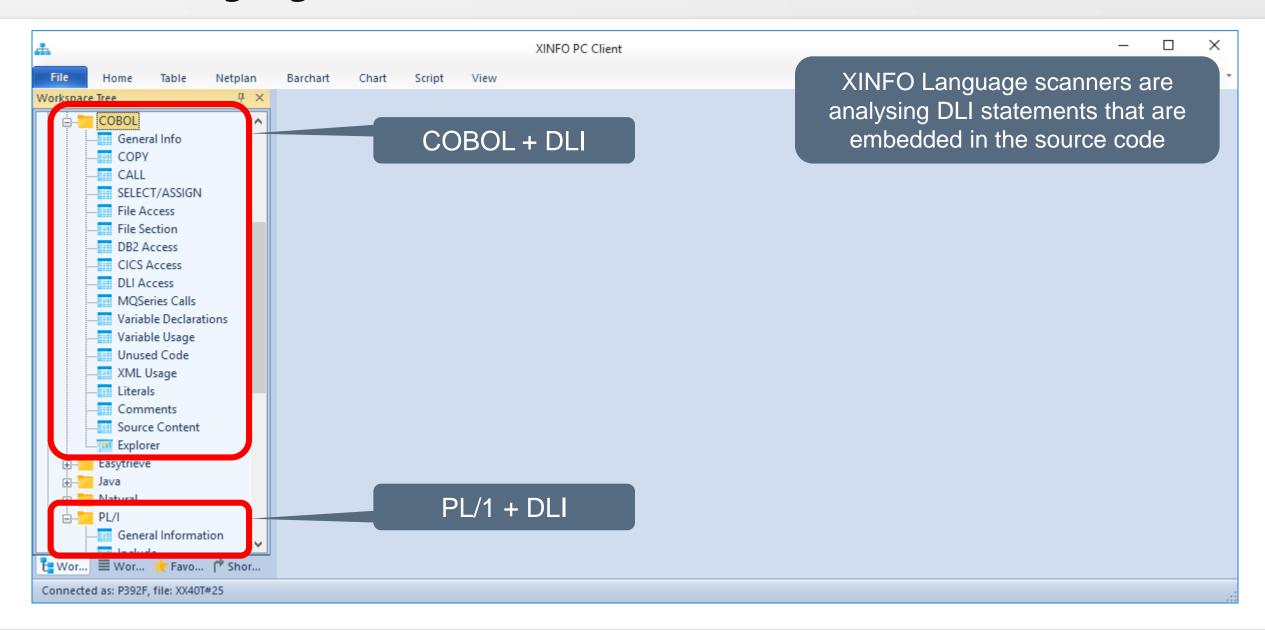

#### **XINFO and IMS**

The IMS-Interface gives you information about IMS access

- JOB/DBD
- Programm/PSB
- PSB/DBD