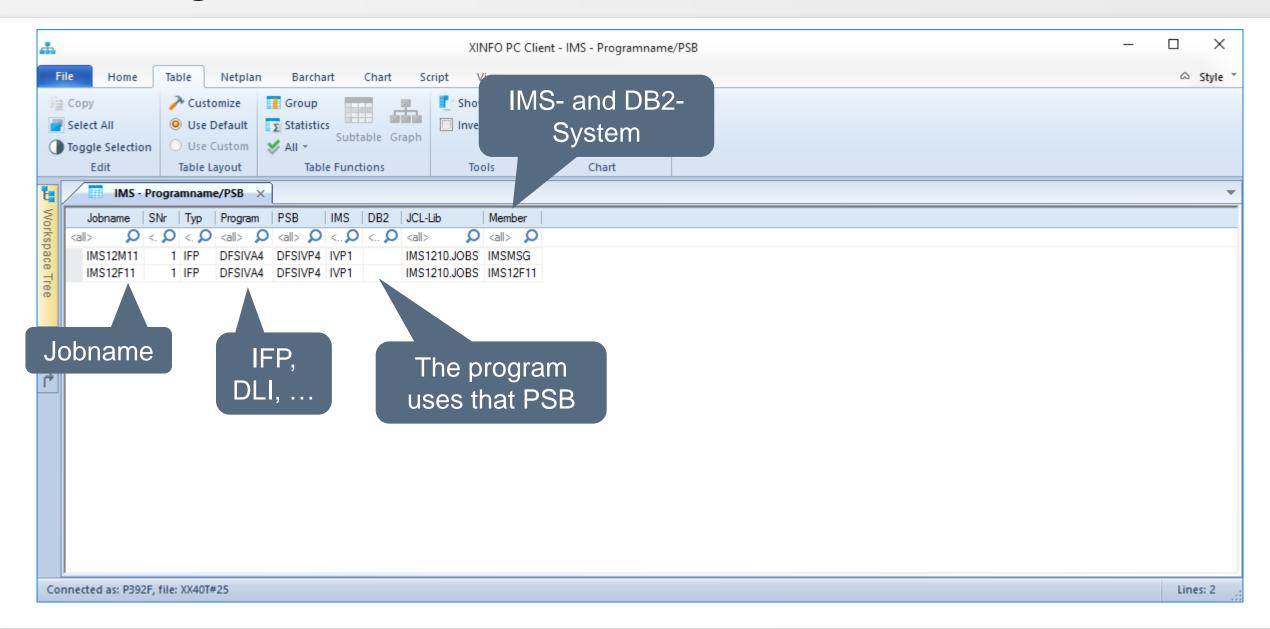

# HORIZONT

XINFO – Scanner z/OS – IMS

#### **XINFO and IMS**

The IMS-Interface gives you information about IMS access

- JOB/DBD
- Programm/PSB
- PSB/DBD

# **AGENDA**

XINFO – Scanner z/OS – IMS

IMS – You like to know about ...

PSB/DBD

Program/PSB

JOB/DBD

### **IMS** - Displays



#### IMS - PSB/DBD



#### **IMS – PSB/DBD Selection**



#### **IMS – PSB/DBD Results**



#### **IMS – DBD/PSB Selection**



#### **IMS – DBD/PSB - Results**



### **IMS – Program/PSB**



# **IMS – Program/PSB Selection**



# **IMS – Program/PSB Results**



#### IMS - Job/DBD



#### **IMS – Job/DBD Selection**



#### **IMS – Job/DBD Results**





























Thanks for your attention! Do you have any questions?

# HORIZONT

Please feel free to visit us in Munich or send an email to info@horizont-it.com