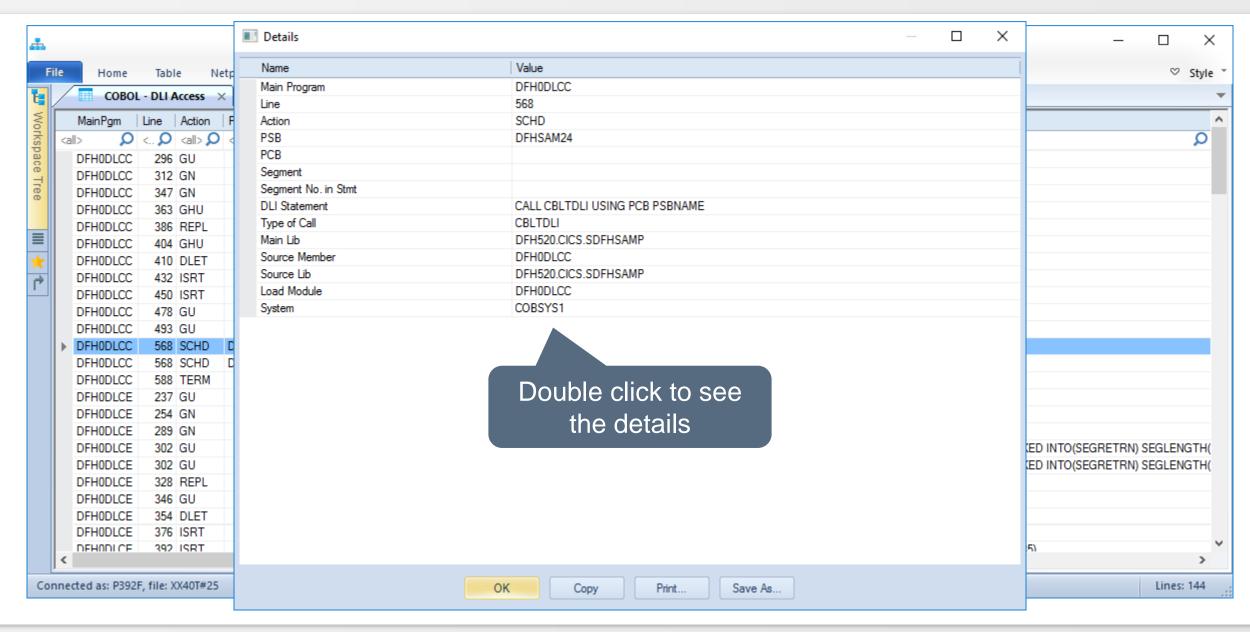

# HORIZONT

XINFO – Scanner z/OS – IMS

#### **XINFO and IMS**

The IMS-Interface gives you information about IMS access

- JOB/DBD
- Programm/PSB
- PSB/DBD

# **AGENDA**

XINFO – Scanner z/OS – IMS

IMS – You like to know about ...

PSB/DBD

Program/PSB

JOB/DBD

### **IMS** - Displays



#### IMS - PSB/DBD



#### **IMS – PSB/DBD Selection**



#### **IMS – PSB/DBD Results**



#### **IMS – DBD/PSB Selection**



#### **IMS – DBD/PSB - Results**



### **IMS – Program/PSB**



# **IMS – Program/PSB Selection**



# **IMS – Program/PSB Results**



#### IMS - Job/DBD



#### **IMS – Job/DBD Selection**



#### **IMS – Job/DBD Results**





























Thanks for your attention! Do you have any questions?

# HORIZONT

Please feel free to visit us in Munich or send an email to info@horizont-it.com