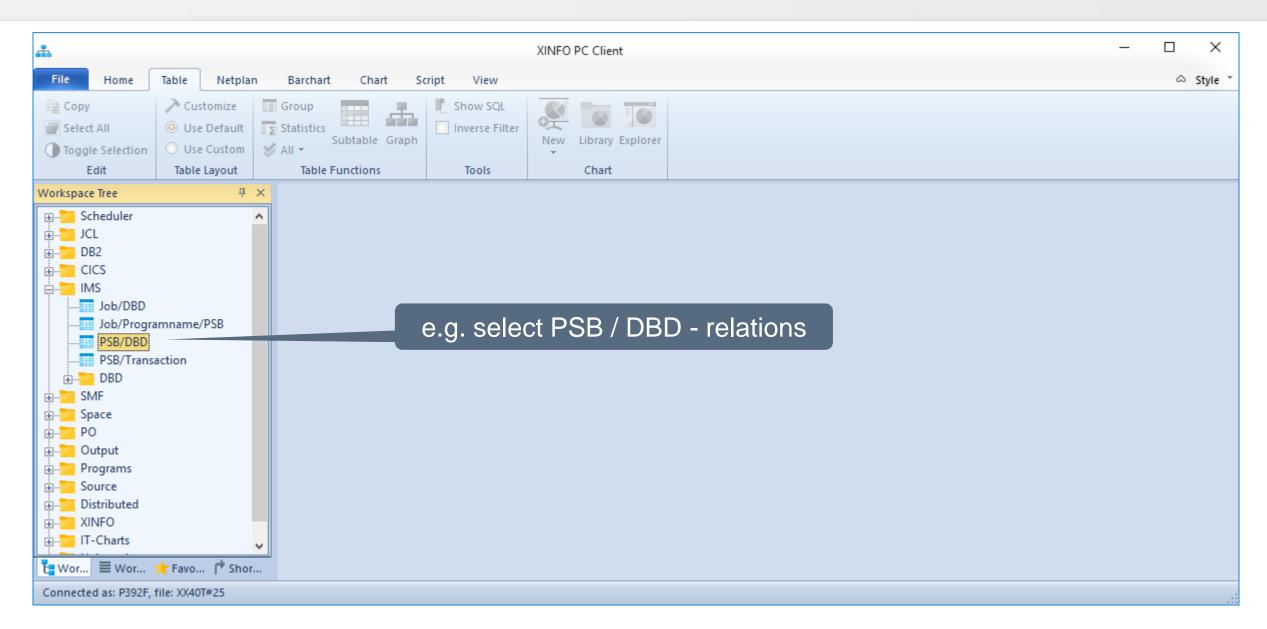

# HORIZONT

XINFO – Scanner z/OS – IMS

#### **XINFO and IMS**

The IMS-Interface gives you information about IMS access

- JOB/DBD
- Programm/PSB
- PSB/DBD

# **AGENDA**

XINFO – Scanner z/OS – IMS

IMS – You like to know about ...

PSB/DBD

Program/PSB

JOB/DBD

### **IMS** - Displays



#### IMS - PSB/DBD



#### **IMS – PSB/DBD Selection**



#### **IMS – PSB/DBD Results**



#### **IMS – DBD/PSB Selection**



#### **IMS – DBD/PSB - Results**



### **IMS – Program/PSB**



# **IMS – Program/PSB Selection**



# **IMS – Program/PSB Results**



#### IMS - Job/DBD



#### **IMS – Job/DBD Selection**



#### **IMS – Job/DBD Results**





























Thanks for your attention! Do you have any questions?

# HORIZONT

Please feel free to visit us in Munich or send an email to info@horizont-it.com