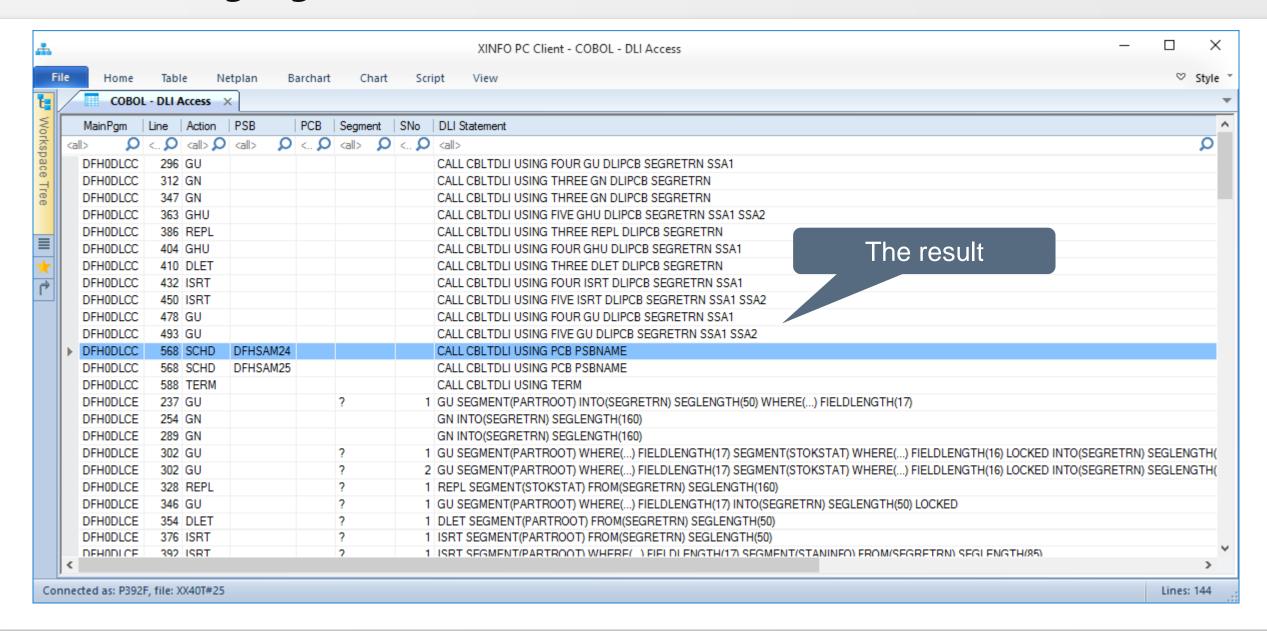

# HORIZONT

XINFO – Scanner z/OS – IMS

#### **XINFO and IMS**

The IMS-Interface gives you information about IMS access

- JOB/DBD
- Programm/PSB
- PSB/DBD

# **AGENDA**

XINFO – Scanner z/OS – IMS

IMS – You like to know about ...

PSB/DBD

Program/PSB

JOB/DBD

### **IMS** - Displays



#### IMS - PSB/DBD



#### **IMS – PSB/DBD Selection**



#### **IMS – PSB/DBD Results**



#### **IMS – DBD/PSB Selection**



#### **IMS – DBD/PSB - Results**



### **IMS – Program/PSB**



# **IMS – Program/PSB Selection**



# **IMS – Program/PSB Results**



#### IMS - Job/DBD



#### **IMS – Job/DBD Selection**



#### **IMS – Job/DBD Results**





























Thanks for your attention! Do you have any questions?

# HORIZONT

Please feel free to visit us in Munich or send an email to info@horizont-it.com