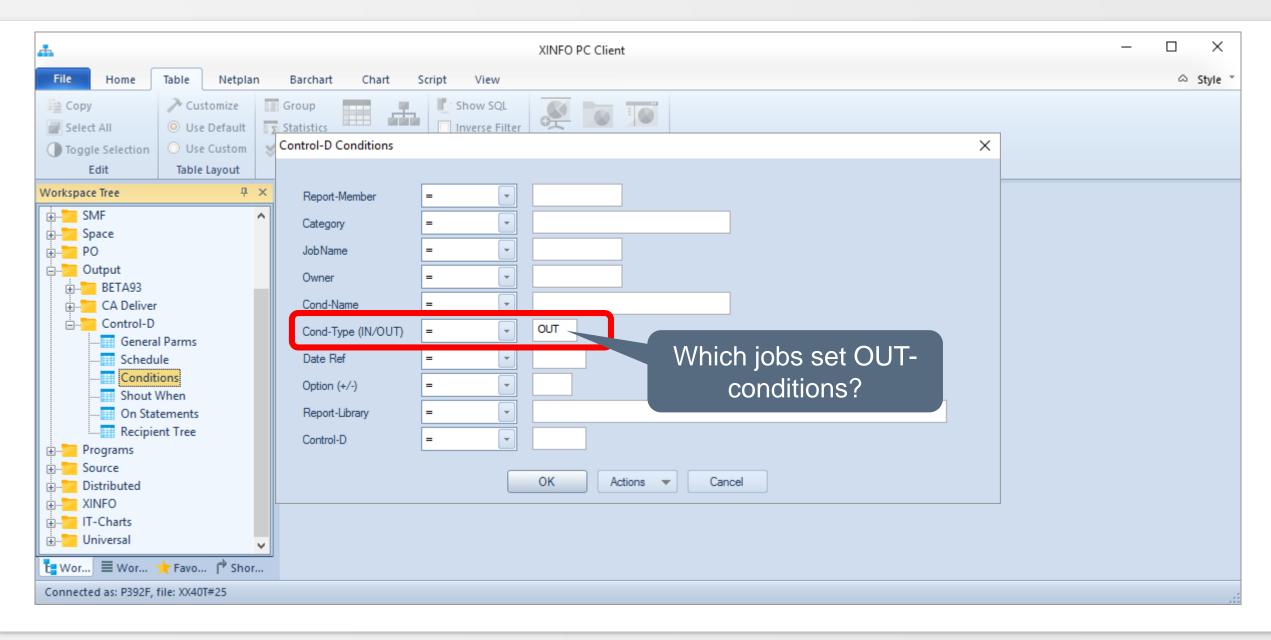

# HORIZONT

XINFO – Scanner z/OS – Control-D

# What is this presentation about?

 This PowerPoint gives you a short overview about XINFO's Scanner for Control-D and how to use it.

At some slides this button can be used to jump to specific slides in this presentation.

e.g. jump to slide xyz

Click on this symbol to jump to the overview slide

# **AGENDA**

XINFO – Scanner z/OS – Control-D

### Control-D - You like to know about ...

General Parms

Schedules

Conditions

# **Control-D – Displays**



#### **Control-D – General Parms**



#### **Control-D – General Parms**



#### **Control-D – General Parms**











#### **Control-D – Conditions**



#### **Control-D – Conditions**



## **Control-D – Conditions in Control-M Jobnetplan**



Thanks for your attention! Do you have any questions?

# HORIZONT

Please feel free to visit us in Munich or send an email to info@horizont-it.com