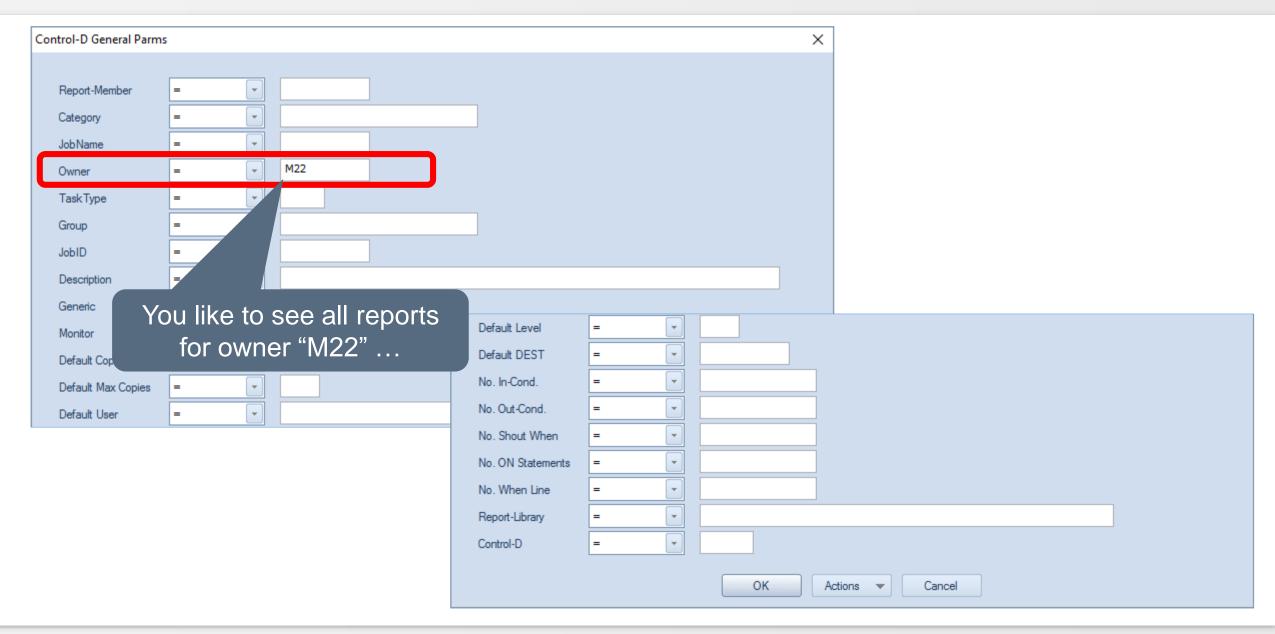

# HORIZONT

XINFO – Scanner z/OS – Control-D

# What is this presentation about?

 This PowerPoint gives you a short overview about XINFO's Scanner for Control-D and how to use it.

At some slides this button can be used to jump to specific slides in this presentation.

e.g. jump to slide xyz

Click on this symbol to jump to the overview slide

# **AGENDA**

XINFO – Scanner z/OS – Control-D

### Control-D - You like to know about ...

General Parms

Schedules

Conditions

# **Control-D – Displays**



#### **Control-D – General Parms**



#### **Control-D – General Parms**



#### **Control-D – General Parms**











#### **Control-D – Conditions**



#### **Control-D – Conditions**



## **Control-D – Conditions in Control-M Jobnetplan**



Thanks for your attention! Do you have any questions?

# HORIZONT

Please feel free to visit us in Munich or send an email to info@horizont-it.com