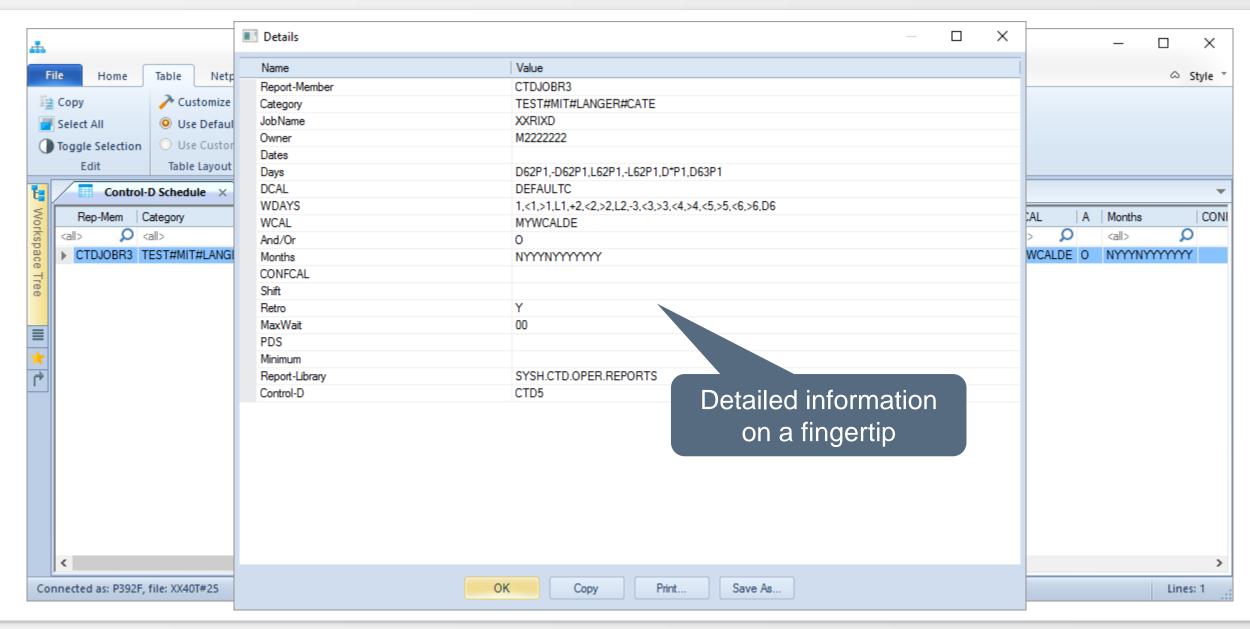

### Control-D - You like to know about ...

General Parms

Schedules

Conditions