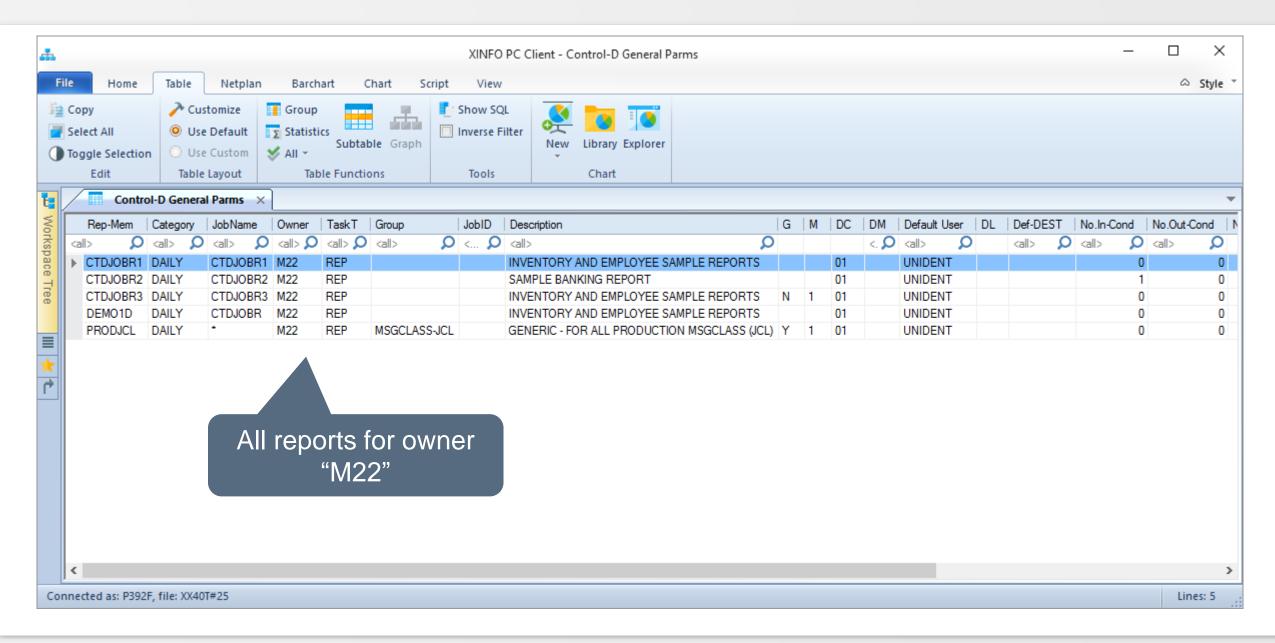

# HORIZONT

XINFO – Scanner z/OS – Control-D

# What is this presentation about?

 This PowerPoint gives you a short overview about XINFO's Scanner for Control-D and how to use it.

At some slides this button can be used to jump to specific slides in this presentation.

e.g. jump to slide xyz

Click on this symbol to jump to the overview slide

# **AGENDA**

XINFO – Scanner z/OS – Control-D

### Control-D - You like to know about ...

General Parms

Schedules

Conditions

# **Control-D – Displays**



#### **Control-D – General Parms**



#### **Control-D – General Parms**



#### **Control-D – General Parms**











#### **Control-D – Conditions**



#### **Control-D – Conditions**



## **Control-D – Conditions in Control-M Jobnetplan**



Thanks for your attention! Do you have any questions?

# HORIZONT

Please feel free to visit us in Munich or send an email to info@horizont-it.com