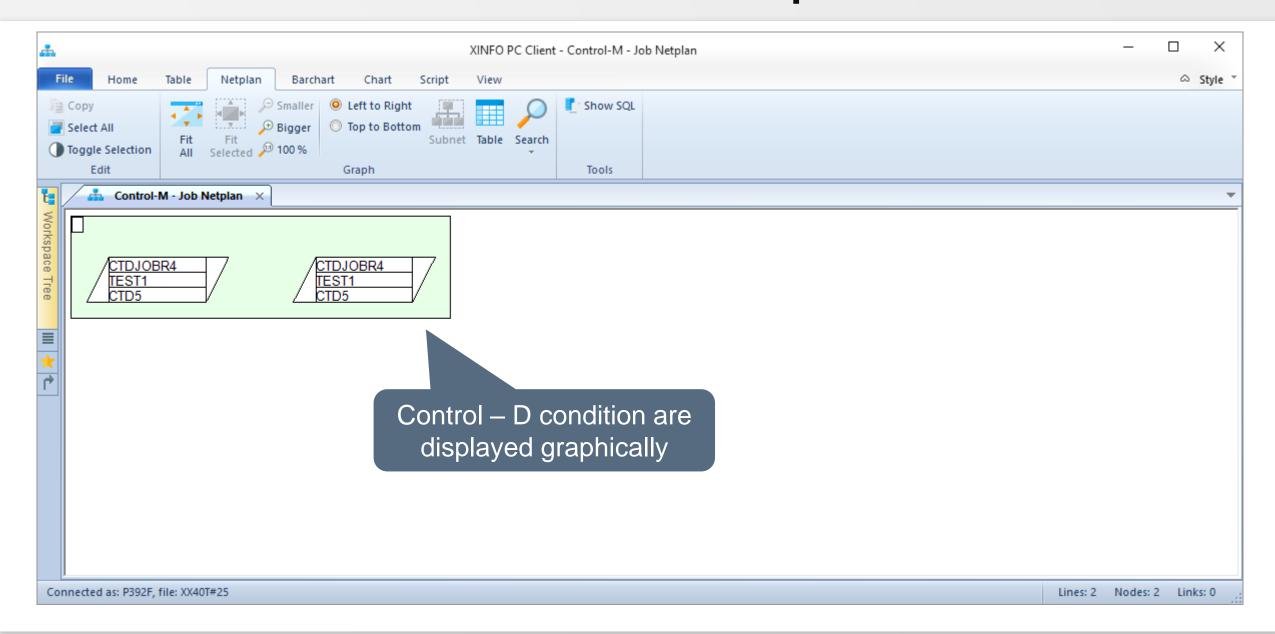

## **Control-D – Conditions in Control-M Jobnetplan**

Thanks for your attention! Do you have any questions?