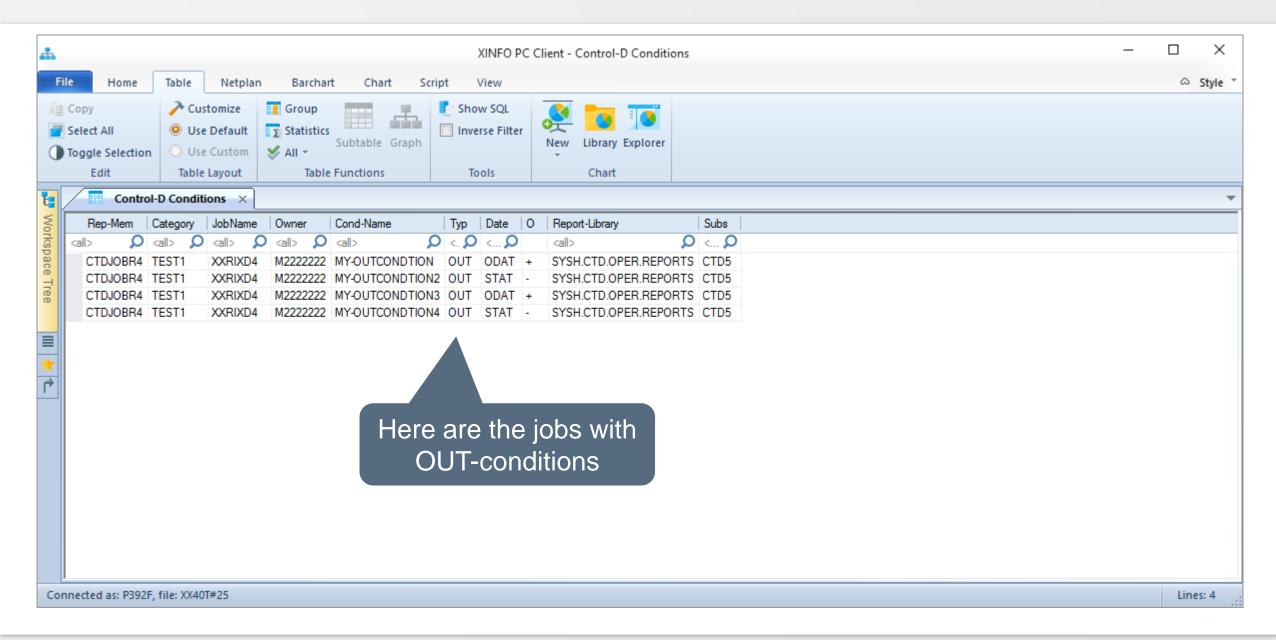

# HORIZONT

XINFO – Scanner z/OS – Control-D

# What is this presentation about?

 This PowerPoint gives you a short overview about XINFO's Scanner for Control-D and how to use it.

At some slides this button can be used to jump to specific slides in this presentation.

e.g. jump to slide xyz

Click on this symbol to jump to the overview slide

# **AGENDA**

XINFO – Scanner z/OS – Control-D

### Control-D - You like to know about ...

General Parms

Schedules

Conditions

# **Control-D – Displays**



#### **Control-D – General Parms**



#### **Control-D – General Parms**



#### **Control-D – General Parms**











#### **Control-D – Conditions**



#### **Control-D – Conditions**



## **Control-D – Conditions in Control-M Jobnetplan**



Thanks for your attention! Do you have any questions?

# HORIZONT

Please feel free to visit us in Munich or send an email to info@horizont-it.com