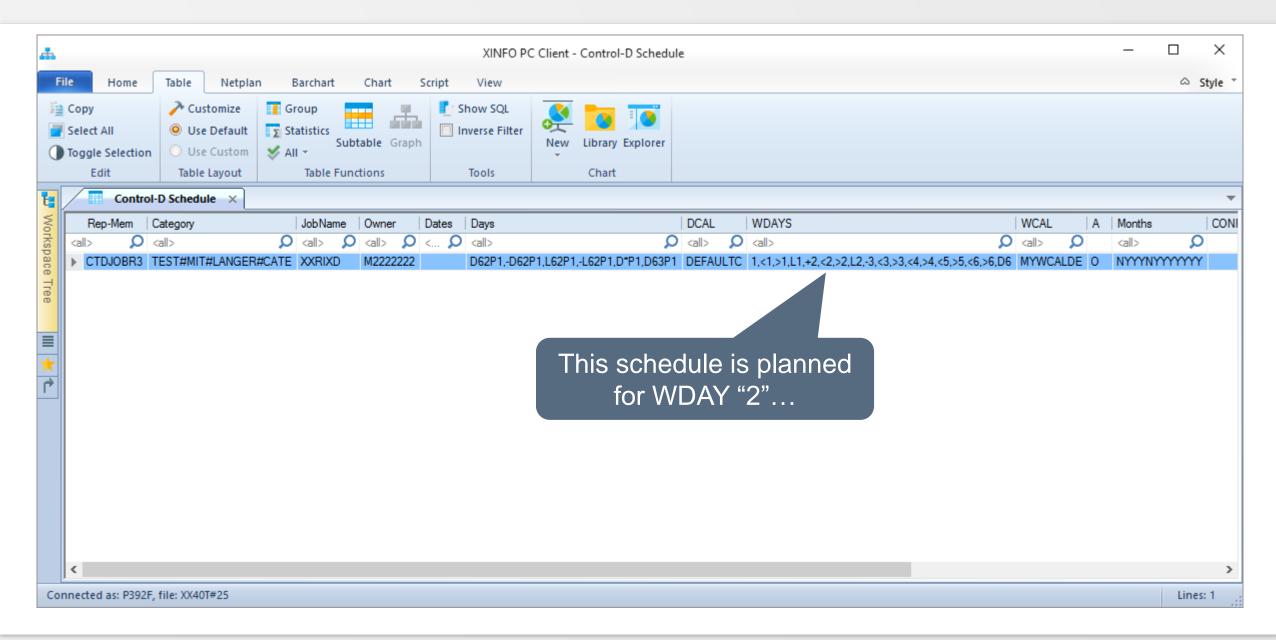

### Control-D - You like to know about ...

General Parms

Schedules

Conditions