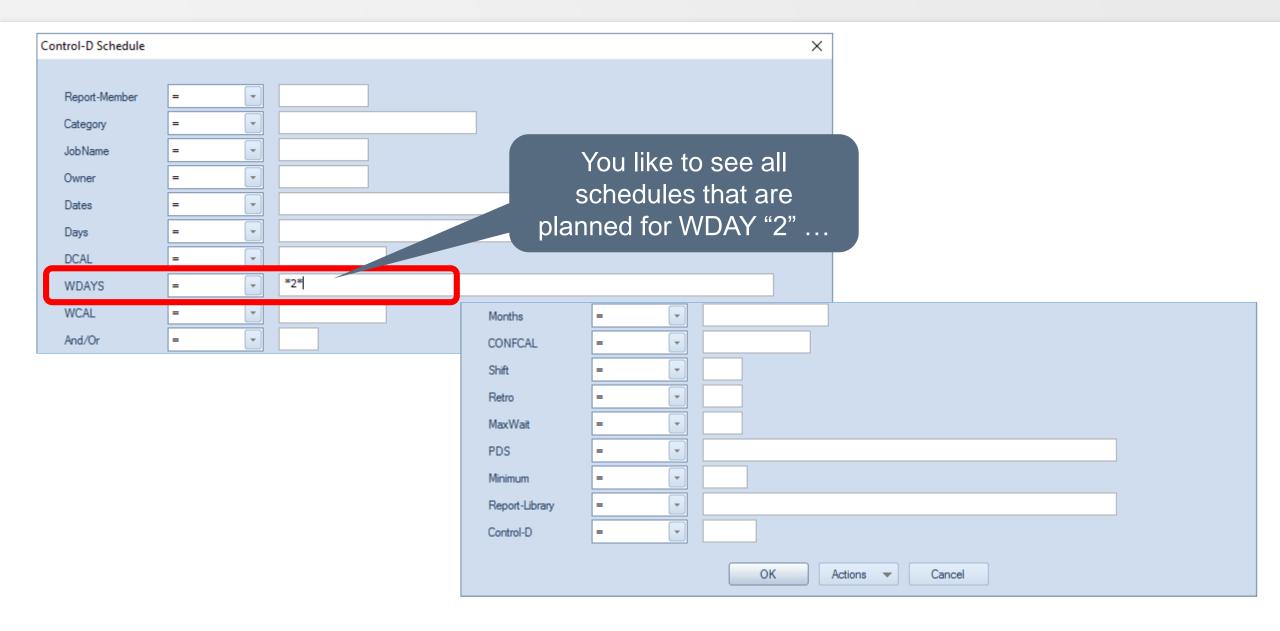

### Control-D - You like to know about ...

General Parms

Schedules

Conditions