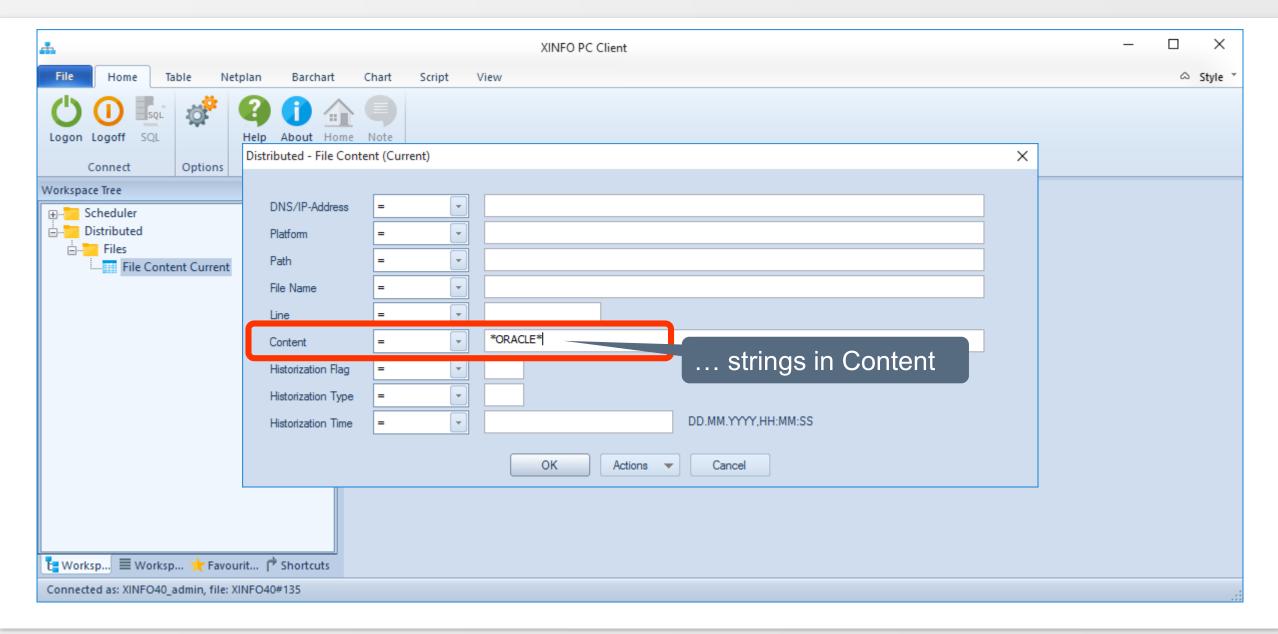

#### What is the File Content Scanner?

The File Content scanner loads files and the contents of directories into one table. Advantages are:

- Paths are specified during installation, users do not need to know the path names
- Wildcards can be used
- AND and OR selection
- No search utilities are required
- Can be used for all kind of text files, e.g. ini-files