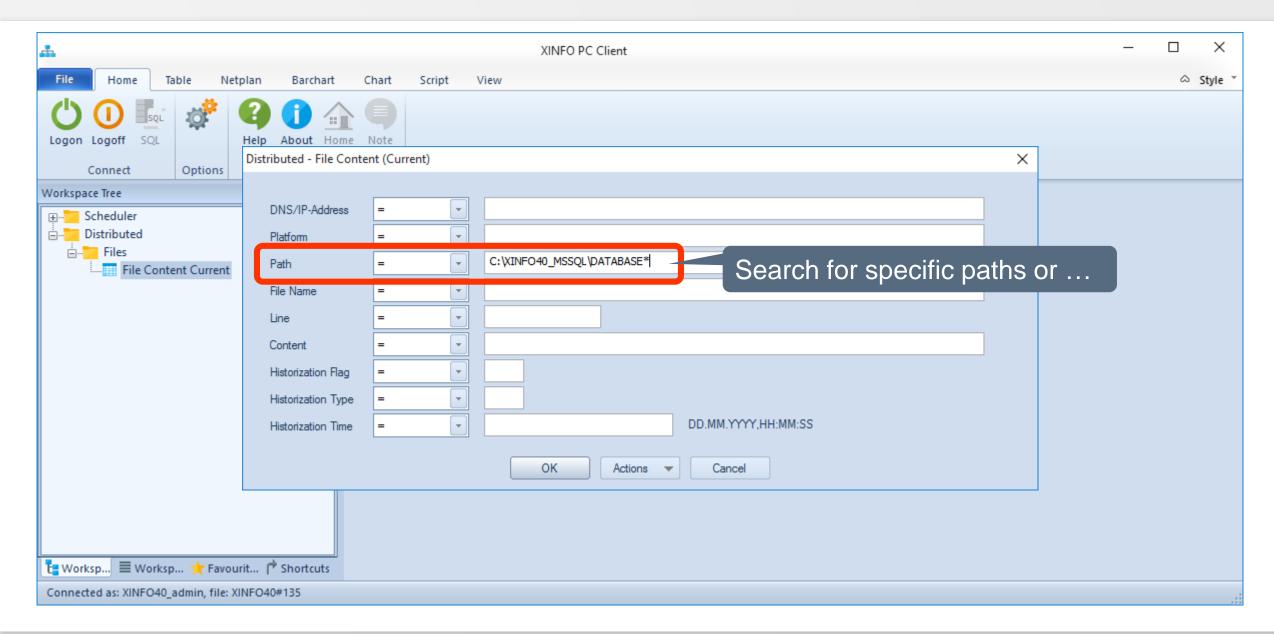

#### What is the File Content Scanner?

The File Content scanner loads files and the contents of directories into one table. Advantages are:

- Paths are specified during installation, users do not need to know the path names
- Wildcards can be used
- AND and OR selection
- No search utilities are required
- Can be used for all kind of text files, e.g. ini-files