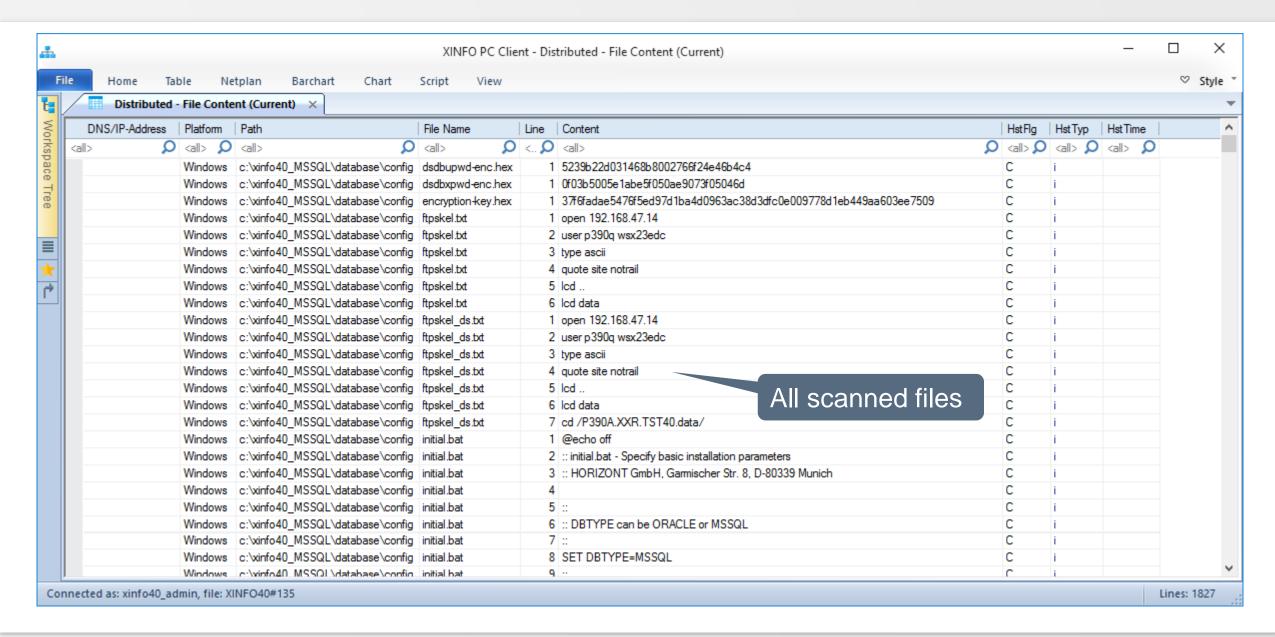

# HORIZONT

XINFO – Scanner DS – File Content

# **XINFO File Content Scanner**















#### XINFO File Content Scanner



#### What is the File Content Scanner?

The File Content scanner loads files and the contents of directories into one table. Advantages are:

- Paths are specified during installation, users do not need to know the path names
- Wildcards can be used
- AND and OR selection
- No search utilities are required
- Can be used for all kind of text files, e.g. ini-files

# **XINFO File Content Scanner**



# **Scanned File Content**



#### **Scanned File Content**



# **Scanned File Content**



# **Scanned Content**



# **File Content**



Thanks for your attention! Do you have any questions?

# HORIZONT

Please feel free to visit us in Munich or send an email to info@horizont-it.com