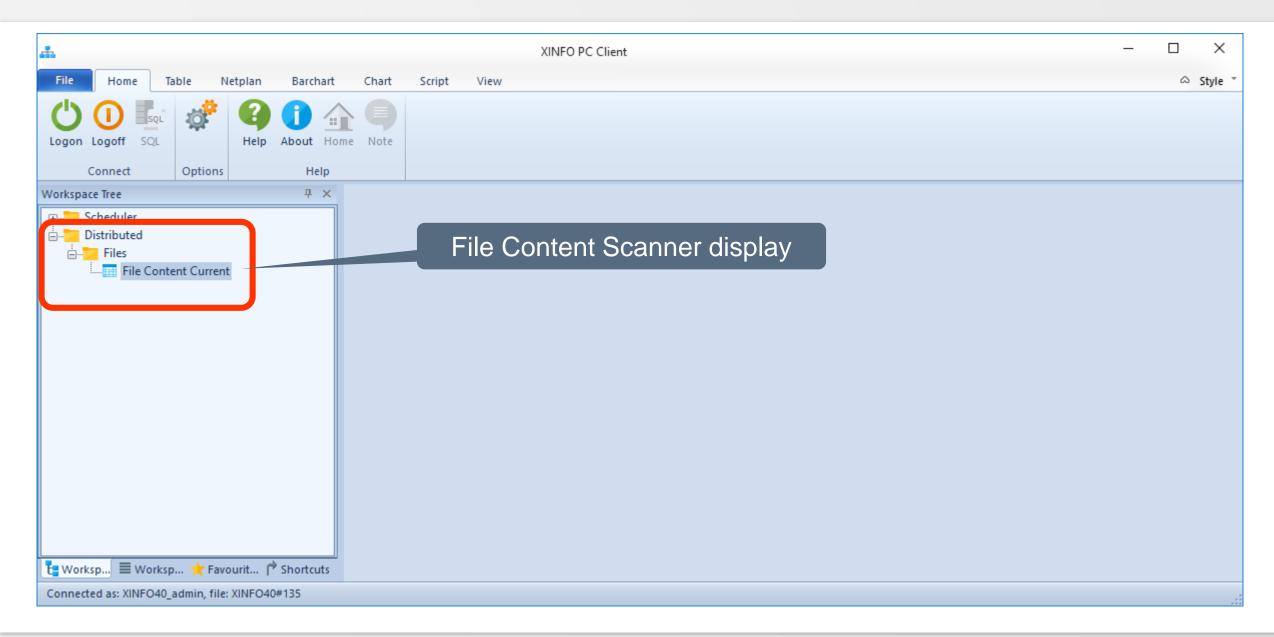

# HORIZONT

XINFO – Scanner DS – File Content

# **XINFO File Content Scanner**















#### XINFO File Content Scanner



#### What is the File Content Scanner?

The File Content scanner loads files and the contents of directories into one table. Advantages are:

- Paths are specified during installation, users do not need to know the path names
- Wildcards can be used
- AND and OR selection
- No search utilities are required
- Can be used for all kind of text files, e.g. ini-files

# **XINFO File Content Scanner**



# **Scanned File Content**



#### **Scanned File Content**



# **Scanned File Content**



# **Scanned Content**



# **File Content**



Thanks for your attention! Do you have any questions?

# HORIZONT

Please feel free to visit us in Munich or send an email to info@horizont-it.com