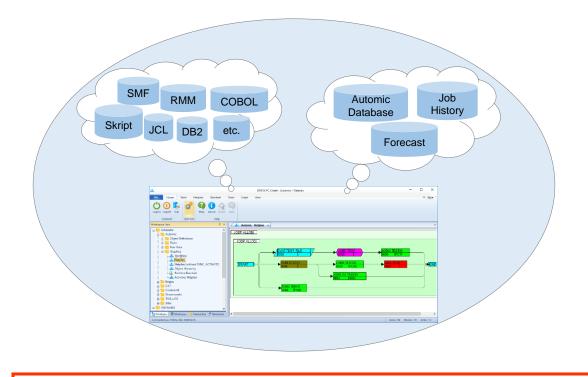

#### Dialogs

XINFO enables you to enter the search criteria in comfortable dialogs, the results displayed as a table. For experienced z/OS users there is also an ISPF dialog.