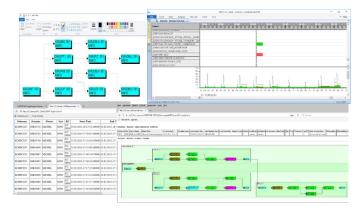

XINFO analyzes your Automic database and the statistics. The user can call all the informations about jobs, job plans, dependencies etc. Complex procedures are displayed graphically as netplans. Complex processes are displayed graphically as networks. Relationships create connections to other data.

#### **Graphics**

XINFO displays your Automic data in clear graphics:

- Job netplans
- Jobplan netplans
- Object hierarchy
- Gantn charts for graphical display of job runtimes

#### Graphics

XINFO displays your data as clear graphics: Job netplan, Run-time charts etc. Because: A picture is worth a thousand words!