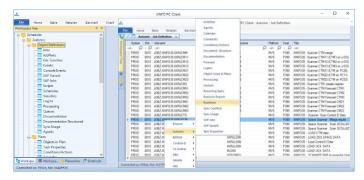

XINFO analyzes your Automic database and the statistics. The user can call all the informations about jobs, job plans, dependencies etc. Complex procedures are displayed graphically as netplans. Complex processes are displayed graphically as networks. Relationships create connections to other data.

#### **Graphics**

XINFO displays your Automic data in clear graphics:

- Job netplans
- Jobplan netplans
- Object hierarchy
- Gantn charts for graphical display of job runtimes

#### Graphics

XINFO displays your data as clear graphics: Job netplan, Run-time charts etc. Because: A picture is worth a thousand words!